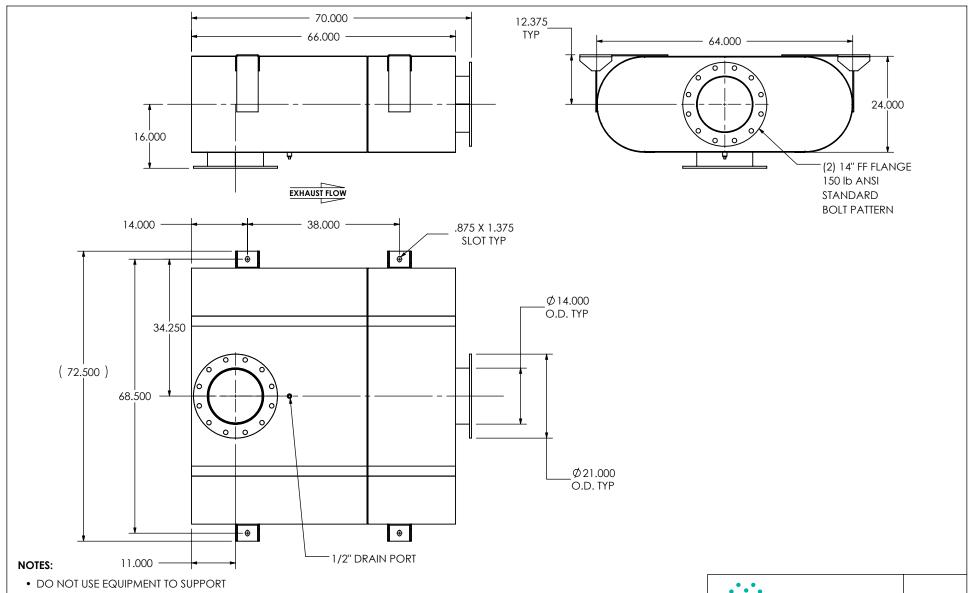

OTHER PARTS OF THE EXHAUST SYSTEM WITHOUT PROPER REINFORCEMENT

## MATERIAL CONSTRUCTION:

• 304 STAINLESS STEEL