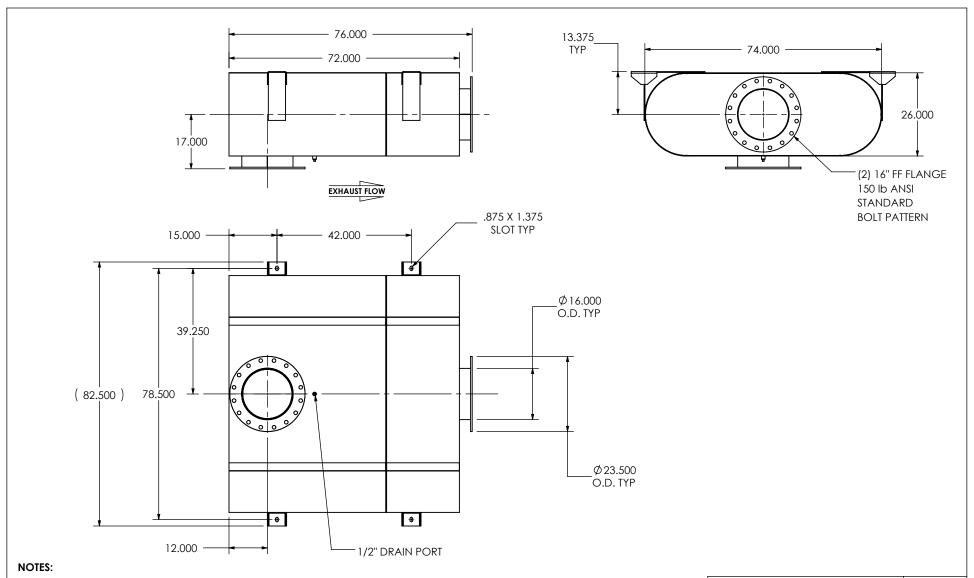

 DO NOT USE EQUIPMENT TO SUPPORT OTHER PARTS OF THE EXHAUST SYSTEM WITHOUT PROPER REINFORCEMENT

## MATERIAL CONSTRUCTION:

• CARBON STEEL

## PAINT:

 HIGH TEMPERATURE BLACK (MIRATECH COATING SYSTEM 5)

| PROJECT NAME    |                                                                                                           |
|-----------------|-----------------------------------------------------------------------------------------------------------|
|                 | PROPRIETARY AND CONFIDENTIAL                                                                              |
| PROPOSAL NUMBER | THE INFORMATION CONTAINED IN<br>THIS DRAWING IS THE SOLE PROPERTY                                         |
| SALES ORDER NO. | OF MIRATECH GROUP, LLC. ANY REPRODUCTION IN PART OR AS A WHOLE WITHOUT THE WRITTEN PERMISSION OF MIRATECH |
| CUSTOMER P.O.   | GROUP, LLC IS PROHIBITED.                                                                                 |

## DIMENSIONS ARE IN INCHES UNLESS OTHERWISE SPECIFIED DIMENSIONAL TOLERANGES SPECIFIED ANGLES MACH: 21' BRND: 13' MICHEST: 12' MICHEST: 1

| OSCBE2T-16PF-2-0000003F<br>Sales Drawing |
|------------------------------------------|
|                                          |