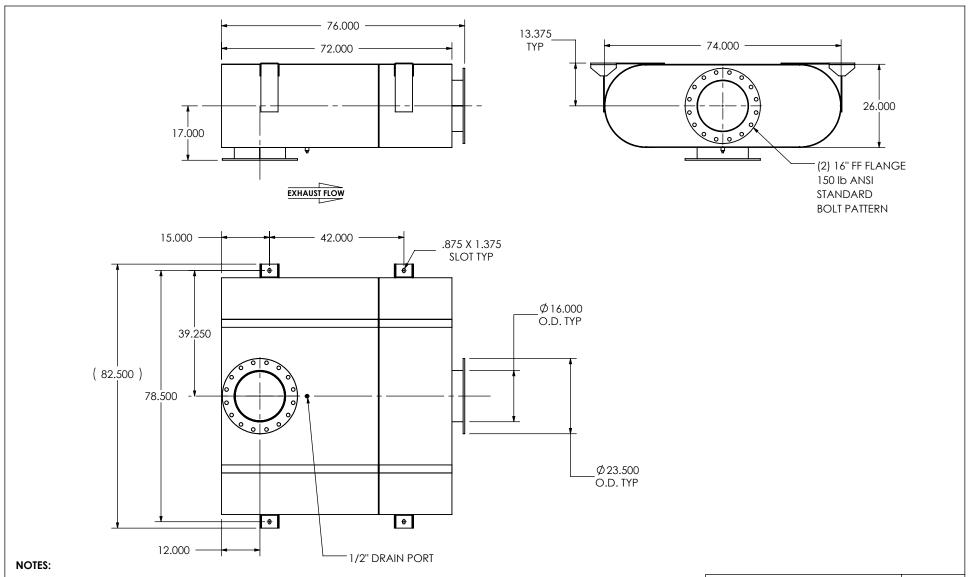

## MATERIAL CONSTRUCTION:

• 304 STAINLESS STEEL

## OSCBE2T-16PF-3-0000003F **Sales Drawing**

DRAWING REV FES 9/16/2016 OSCBE2T-16PF-3-0000003F SD 0 REVIEWED BY SCALE 1:30 WEIGHT: 1609 lb SHEET 1 OF 1 AJM 09/31/2016