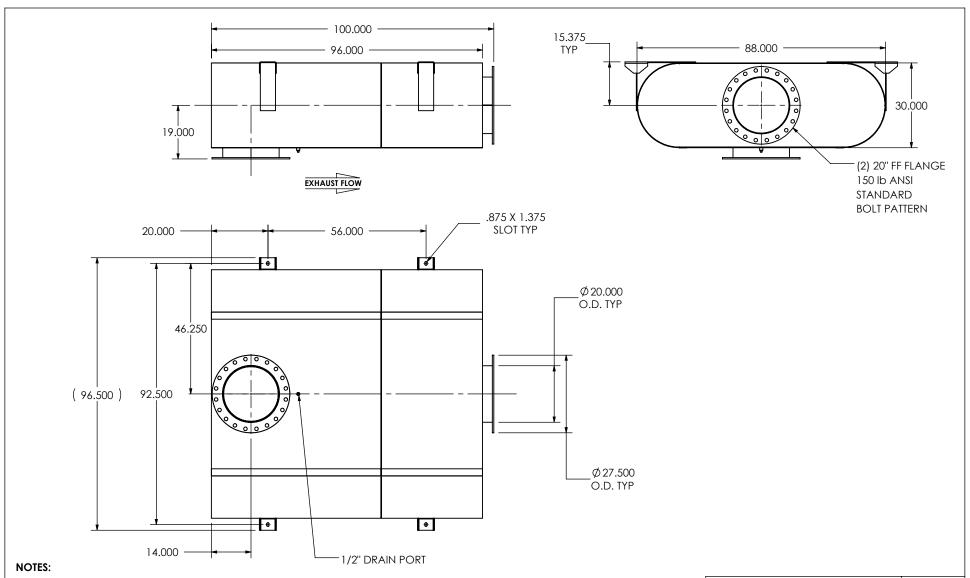

• DO NOT USE EQUIPMENT TO SUPPORT OTHER PARTS OF THE EXHAUST SYSTEM WITHOUT PROPER REINFORCEMENT

## MATERIAL CONSTRUCTION:

• CARBON STEEL

## PAINT:

• HIGH TEMPERATURE BLACK (MIRATECH COATING SYSTEM 5)

| PROJECT NAME    |                                                                                          |
|-----------------|------------------------------------------------------------------------------------------|
|                 | PROPRIETARY AND CONFIDENTIA                                                              |
| PROPOSAL NUMBER | THE INFORMATION CONTAINED IN THIS DRAWING IS THE SOLE PROPER OF MIRATECH GROUP, LLC. ANY |
| SALES ORDER NO. | REPRODUCTION IN PART OR AS A WHOLE WITHOUT THE WRITTEN PERMISSION OF MIRATECH            |
| CUSTOMER P.O.   | GROUP, LLC IS PROHIBITED.                                                                |

## OCBE0T-20PF-2-00000040 **Sales Drawing**

DO NOT SCALE DRAWING DRAWN DRAWING REV OSCBE2T-20PF-2-00000040 SD FES 9/16/2016 0 REVIEWED BY SCALE 1:34 WEIGHT: 2402 lb SHEET 1 OF 1 AJM 09/31/2016