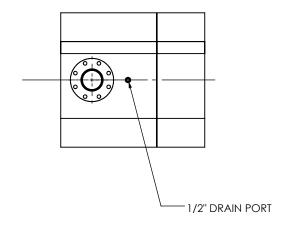

## NOTES:

• DO NOT USE EQUIPMENT TO SUPPORT OTHER PARTS OF THE EXHAUST SYSTEM WITHOUT PROPER REINFORCEMENT