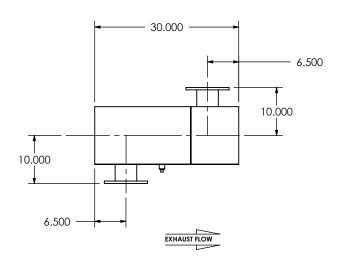

## NOTES:

• DO NOT USE EQUIPMENT TO SUPPORT OTHER PARTS OF THE EXHAUST SYSTEM WITHOUT PROPER REINFORCEMENT