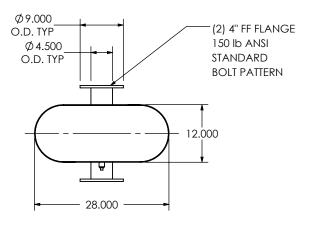

## NOTES:

• DO NOT USE EQUIPMENT TO SUPPORT OTHER PARTS OF THE EXHAUST SYSTEM WITHOUT PROPER REINFORCEMENT