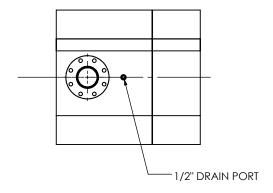

## NOTES:

 DO NOT USE EQUIPMENT TO SUPPORT OTHER PARTS OF THE EXHAUST SYSTEM WITHOUT PROPER REINFORCEMENT

## MATERIAL CONSTRUCTION:

• 304 STAINLESS STEEL

## PAINT:

NONE

| PROJECT NAME    |                                                                                            |
|-----------------|--------------------------------------------------------------------------------------------|
|                 | PROPRIETARY AND CONFIDENTIAL                                                               |
| PROPOSAL NUMBER | THE INFORMATION CONTAINED IN THIS DRAWING IS THE SOLE PROPERTY OF MIRATECH GROUP, LLC. ANY |
| SALES ORDER NO. | REPRODUCTION IN PART OR AS A WHOLE WITHOUT THE WRITTEN PERMISSION OF MIRATECH              |
| CUSTOMER P.O.   | GROUP, LLC IS PROHIBITED.