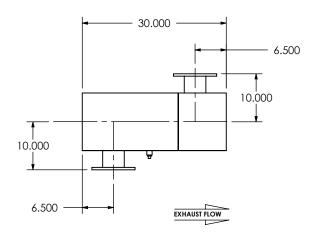

## NOTES:

 DO NOT USE EQUIPMENT TO SUPPORT OTHER PARTS OF THE EXHAUST SYSTEM WITHOUT PROPER REINFORCEMENT

## MATERIAL CONSTRUCTION:

• 304 STAINLESS STEEL