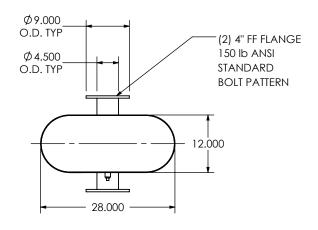

## NOTES:

 DO NOT USE EQUIPMENT TO SUPPORT OTHER PARTS OF THE EXHAUST SYSTEM WITHOUT PROPER REINFORCEMENT

## MATERIAL CONSTRUCTION:

• 304 STAINLESS STEEL

## PAINT:

NONE

| PROJECT NAME    |                                                                                            |
|-----------------|--------------------------------------------------------------------------------------------|
|                 | PROPRIETARY AND CONFIDENTIAL                                                               |
| PROPOSAL NUMBER | THE INFORMATION CONTAINED IN THIS DRAWING IS THE SOLE PROPERTY OF MIRATECH GROUP, LLC. ANY |
| SALES ORDER NO. | REPRODUCTION IN PART OR AS A WHOLE WITHOUT THE WRITTEN PERMISSION OF MIRATECH              |
| CUSTOMER P.O.   | GROUP, LLC IS PROHIBITED.