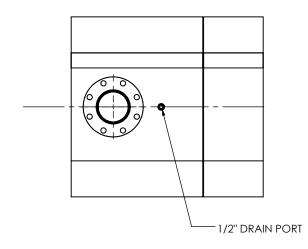

## OSCBT2-05PF-2-00001NK0 **Sales Drawing**

DRAWING REV OSCBT2-05PF-2-00001NK0 SD 0 SCALE 1:16 WEIGHT: 222 lb SHEET 1 OF 1 09/30/2016