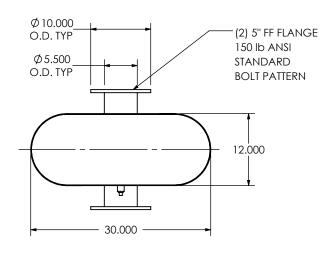

## OSCBT2-05PF-2-00001NK0 **Sales Drawing**

DRAWING REV OSCBT2-05PF-2-00001NK0 SD 0 SCALE 1:16 WEIGHT: 222 lb SHEET 1 OF 1 09/30/2016