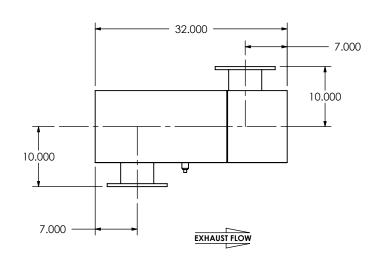

## OSCBT2-05PF-2-00001NK0 **Sales Drawing**

DRAWING REV OSCBT2-05PF-2-00001NK0 SD 0 SCALE 1:16 WEIGHT: 222 lb SHEET 1 OF 1 09/30/2016