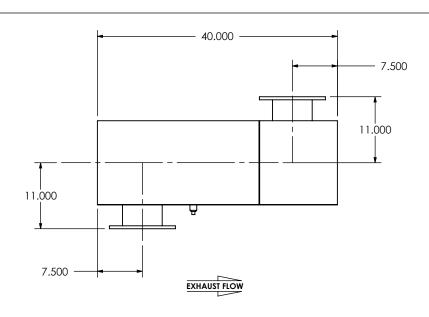

## NOTES:

 DO NOT USE EQUIPMENT TO SUPPORT OTHER PARTS OF THE EXHAUST SYSTEM WITHOUT PROPER REINFORCEMENT

### MATERIAL CONSTRUCTION:

• 304 STAINLESS STEEL