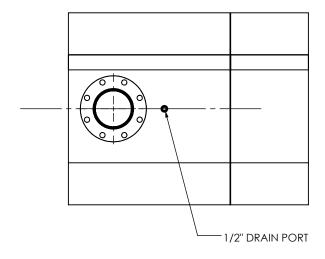

CUSTOMER P.O.

## NOTES:

 DO NOT USE EQUIPMENT TO SUPPORT OTHER PARTS OF THE EXHAUST SYSTEM WITHOUT PROPER REINFORCEMENT

### MATERIAL CONSTRUCTION:

• 304 STAINLESS STEEL

## PAINT:

NONE

| PROJECT NAME    |                                                                                                                                                                         |
|-----------------|-------------------------------------------------------------------------------------------------------------------------------------------------------------------------|
|                 | PROPRIETARY AND CONFIDENTIAL                                                                                                                                            |
| PROPOSAL NUMBER | THE INFORMATION C