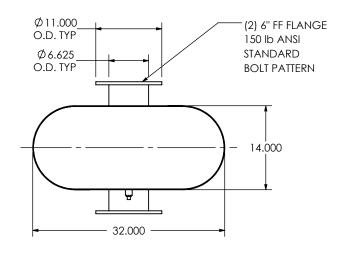

## NOTES:

 DO NOT USE EQUIPMENT TO SUPPORT OTHER PARTS OF THE EXHAUST SYSTEM WITHOUT PROPER REINFORCEMENT

### MATERIAL CONSTRUCTION:

• 304 STAINLESS STEEL