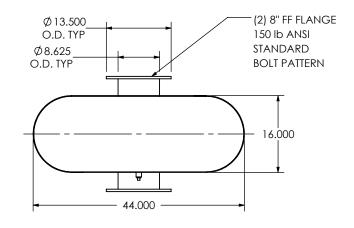

## NOTES:

 DO NOT USE EQUIPMENT TO SUPPORT OTHER PARTS OF THE EXHAUST SYSTEM WITHOUT PROPER REINFORCEMENT