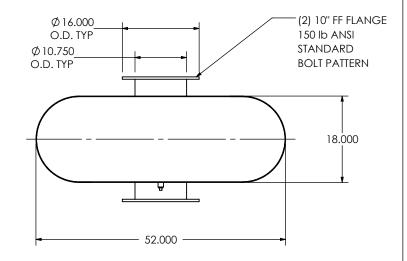

# OSCBT2-10PF-2-000029H5 Sales Drawing

DRAWING REV OSCBT2-10PF-2-000029H5 SD 0 REVIEWED BY SCALE 1:20 WEIGHT: 611 lb SHEET 1 OF 1 09/30/2016 AJM