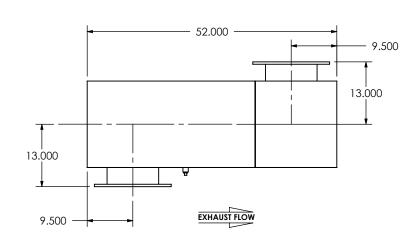

# OSCBT2-10PF-2-000029H5 Sales Drawing

DRAWING REV OSCBT2-10PF-2-000029H5 SD 0 REVIEWED BY SCALE 1:20 WEIGHT: 611 lb SHEET 1 OF 1 09/30/2016 AJM