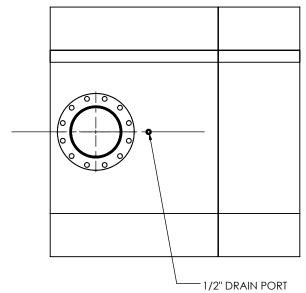

# OSCBT2-10PF-2-000029H5 Sales Drawing

DRAWING REV OSCBT2-10PF-2-000029H5 SD 0 REVIEWED BY SCALE 1:20 WEIGHT: 611 lb SHEET 1 OF 1 09/30/2016 AJM