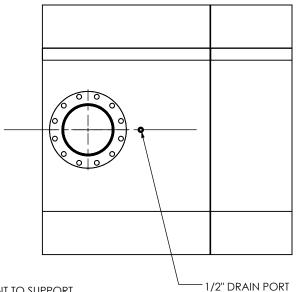

## OSCBT2-10PF-3-000029H5 Sales Drawing

RAWING REV OSCBT2-10PF-3-000029H5 SD 09/16/2016 0 REVIEWED BY SCALE 1:20 WEIGHT: 611 lb SHEET 1 OF 1 AJM 09/30/2016