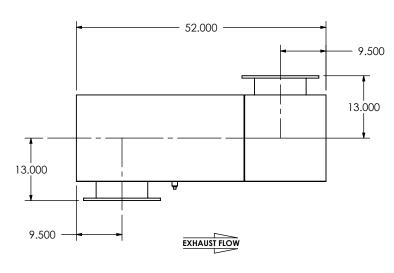

SALES ORDER NO.

CUSTOMER P.O.

NOTES:

 DO NOT USE EQUIPMENT TO SUPPORT OTHER PARTS OF THE EXHAUST SYSTEM WITHOUT PROPER REINFORCEMENT

## OSCBT2-10PF-3-000029H5 Sales Drawing

RAWING REV OSCBT2-10PF-3-000029H5 SD 09/16/2016 0 REVIEWED BY SCALE 1:20 WEIGHT: 611 lb SHEET 1 OF 1 AJM 09/30/2016