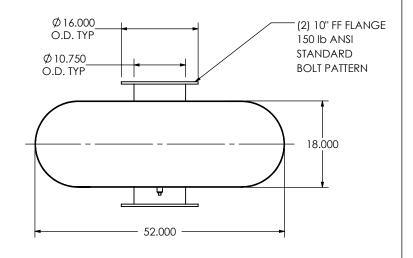

## OSCBT2-10PF-3-000029H5 Sales Drawing

RAWING REV OSCBT2-10PF-3-000029H5 SD 09/16/2016 0 REVIEWED BY SCALE 1:20 WEIGHT: 611 lb SHEET 1 OF 1 AJM 09/30/2016