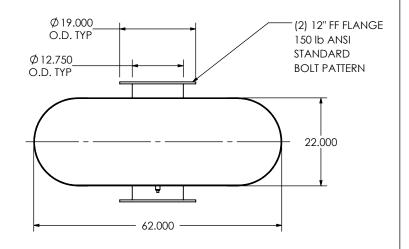

## NOTES:

 DO NOT USE EQUIPMENT TO SUPPORT OTHER PARTS OF THE EXHAUST SYSTEM WITHOUT PROPER REINFORCEMENT

## MATERIAL CONSTRUCTION:

CARBON STEEL

## PAINT:

• HIGH TEMPERATURE BLACK (MIRATECH COATING SYSTEM 5)

| PROJECT NAME    |                                                                                           |  |
|-----------------|-------------------------------------------------------------------------------------------|--|
|                 | PROPRIETARY AND CONFIDENTIA                                                               |  |
| PROPOSAL NUMBER | THE INFORMATION CONTAINED IN THIS DRAWING IS THE SOLE PROPERT OF MIRATECH GROUP, LLC. ANY |  |
| ALEC ODDED NO   | OF WINATECTI GROOF, EEC. AINT                                                             |  |