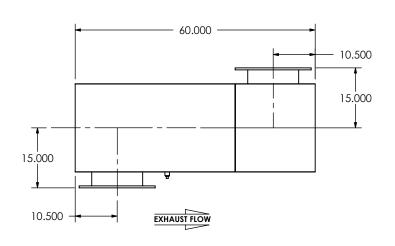

## NOTES:

 DO NOT USE EQUIPMENT TO SUPPORT OTHER PARTS OF THE EXHAUST SYSTEM WITHOUT PROPER REINFORCEMENT

## MATERIAL CONSTRUCTION:

CARBON STEEL

## PAINT:

• HIGH TEMPERATURE BLACK (MIRATECH COATING SYSTEM 5)

| PROJECT NAME    |                                                                                           |  |
|-----------------|-------------------------------------------------------------------------------------------|--|
|                 | PROPRIETARY AND CONFIDENTIA                                                               |  |
| PROPOSAL NUMBER | THE INFORMATION CONTAINED IN THIS DRAWING IS THE SOLE PROPERT OF MIRATECH GROUP, LLC. ANY |  |
| ALEC ODDED NO   | OF WINATECTI GROOF, EEC. AINT                                                             |  |