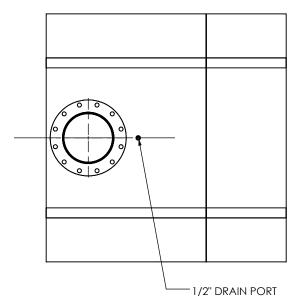

## NOTES:

 DO NOT USE EQUIPMENT TO SUPPORT OTHER PARTS OF THE EXHAUST SYSTEM WITHOUT PROPER REINFORCEMENT

## MATERIAL CONSTRUCTION:

CARBON STEEL

## PAINT:

• HIGH TEMPERATURE BLACK (MIRATECH COATING SYSTEM 5)

| PROJECT NAME    |                                                                                           |  |
|-----------------|-------------------------------------------------------------------------------------------|--|
|                 | PROPRIETARY AND CONFIDENTIA                                                               |  |
| PROPOSAL NUMBER | THE INFORMATION CONTAINED IN THIS DRAWING IS THE SOLE PROPERT OF MIRATECH GROUP, LLC. ANY |  |
| ALEC ODDED NO   | OF WINATECTI GROOF, EEC. AINT                                                             |  |