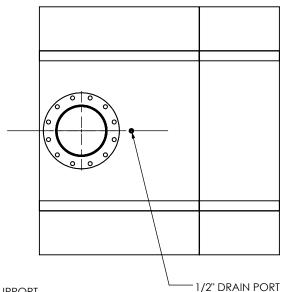

CUSTOMER P.O.

## NOTES:

 DO NOT USE EQUIPMENT TO SUPPORT OTHER PARTS OF THE EXHAUST SYSTEM WITHOUT PROPER REINFORCEMENT

### MATERIAL CONSTRUCTION:

• 304 STAINLESS STEEL

## PAINT:

NONE

| PROJECT NAME    |                                                                                          |
|-----------------|------------------------------------------------------------------------------------------|
|                 | PROPRIETARY AND CONFIDENTIA                                                              |
| PROPOSAL NUMBER | THE INFORMATION CONTAINED IN THIS DRAWING IS THE SOLE PROPER OF MIRATECH GROUP, LLC. ANY |
| SALES ORDER NO. | REPRODUCTION IN PART OR AS A                                                             |

OF MIRATECH GROUP, LLC. ANY REPRODUCTION IN PART OR