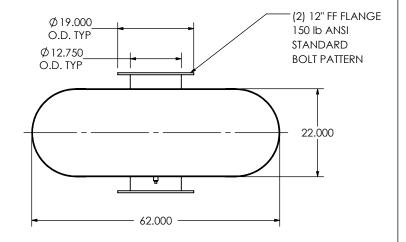

CUSTOMER P.O.

## NOTES:

 DO NOT USE EQUIPMENT TO SUPPORT OTHER PARTS OF THE EXHAUST SYSTEM WITHOUT PROPER REINFORCEMENT

### MATERIAL CONSTRUCTION:

• 304 STAINLESS STEEL

## PAINT:

NONE

| PROJECT NAME    |                                                                                          |
|-----------------|------------------------------------------------------------------------------------------|
|                 | PROPRIETARY AND CONFIDENTIA                                                              |
| PROPOSAL NUMBER | THE INFORMATION CONTAINED IN THIS DRAWING IS THE SOLE PROPER OF MIRATECH GROUP, LLC. ANY |
| SALES ORDER NO. | REPRODUCTION IN PART OR AS A                                                             |

OF MIRATECH GROUP, LLC. ANY REPRODUCTION IN PART