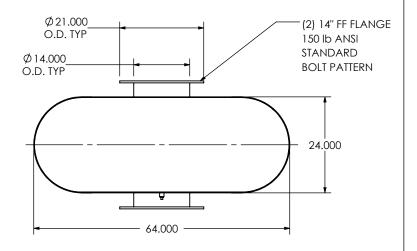

### MATERIAL CONSTRUCTION:

• CARBON STEEL

#### PAINT:

• HIGH TEMPERATURE BLACK (MIRATECH COATING SYSTEM 5)

| PF | ROJECT NAME    |                                                              |
|----|----------------|--------------------------------------------------------------|
|    |                | PROPRIETARY AND CONFIDENTIA                                  |
| PF | ROPOSAL NUMBER | THE INFORMATION CONTAINED IN THIS DRAWING IS THE SOLE PROPER |