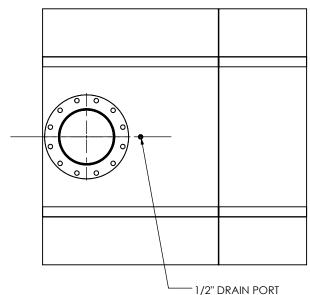

SALES ORDER NO.

CUSTOMER P.O.

## NOTES:

• DO NOT USE EQUIPMENT TO SUPPORT OTHER PARTS OF THE EXHAUST SYSTEM WITHOUT PROPER REINFORCEMENT

### MATERIAL CONSTRUCTION:

• CARBON STEEL

#### PAINT:

• HIGH TEMPERATURE BLACK (MIRATECH COATING SYSTEM 5)

| PF | ROJECT NAME    |                                                              |
|----|----------------|--------------------------------------------------------------|
|    |                | PROPRIETARY AND CONFIDENTIA                                  |
| PF | ROPOSAL NUMBER | THE INFORMATION CONTAINED IN THIS DRAWING IS THE SOLE PROPER |

INS DRAWING IS THE SOLE PROPERI OF MIRATECH GROUP, LLC. ANY REPRODUCTION IN PART OR AS A WHOLE WITHOUT THE WRITTEN PERMISSION OF MIRATECH GROUP, LLC IS PROHIBITED.

| DIMENSIONS ARE IN INCHES