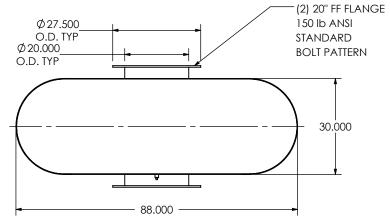

## PAINT:

NONE

- 1/2" DRAIN PORT

| PROPRIETARY AND CONFIDENTIA                                                               |
|-------------------------------------------------------------------------------------------|
| THE INFORMATION CONTAINED IN THIS DRAWING IS THE SOLE PROPER' OF MIRATECH GROUP, LLC. ANY |
| REPRODUCTION IN PART OR AS A WHOLE WITHOUT THE WRITTEN                                    |
|                                                                                           |