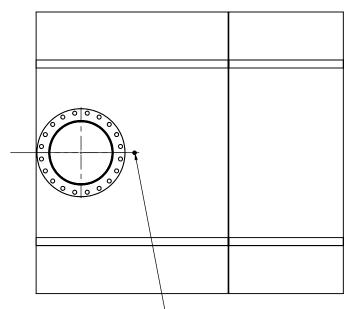

## PAINT:

NONE

- 1/2" DRAIN PORT

| PROPRIETARY AND CONFIDENTIA                                                               |
|-------------------------------------------------------------------------------------------|
| THE INFORMATION CONTAINED IN THIS DRAWING IS THE SOLE PROPER' OF MIRATECH GROUP, LLC. ANY |
| REPRODUCTION IN PART OR AS A WHOLE WITHOUT THE WRITTEN                                    |
|                                                                                           |