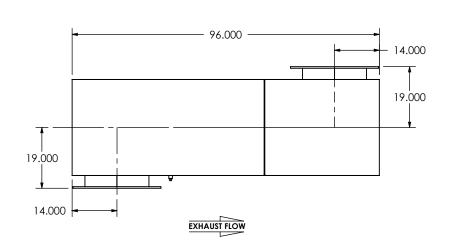

## PAINT:

NONE

- 1/2" DRAIN PORT

| PROPRIETARY AND CONFIDENTIA                                                               |
|-------------------------------------------------------------------------------------------|
| THE INFORMATION CONTAINED IN THIS DRAWING IS THE SOLE PROPER' OF MIRATECH GROUP, LLC. ANY |
| REPRODUCTION IN PART OR AS A WHOLE WITHOUT THE WRITTEN                                    |
|                                                                                           |