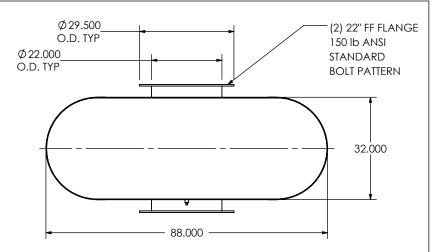

## PAINT:

• HIGH TEMPERATURE BLACK (MIRATECH COATING SYSTEM 5) 1/2" DRAIN PORT

PROJECT NAME

|                 | PROPRII                      |
|-----------------|------------------------------|
| PROPOSAL NUMBER | THE INI<br>THIS DRA<br>OF MI |
| SALES ORDER NO. | REPRO<br>WHOL                |
| CUSTOMER P.O.   | GRO                          |