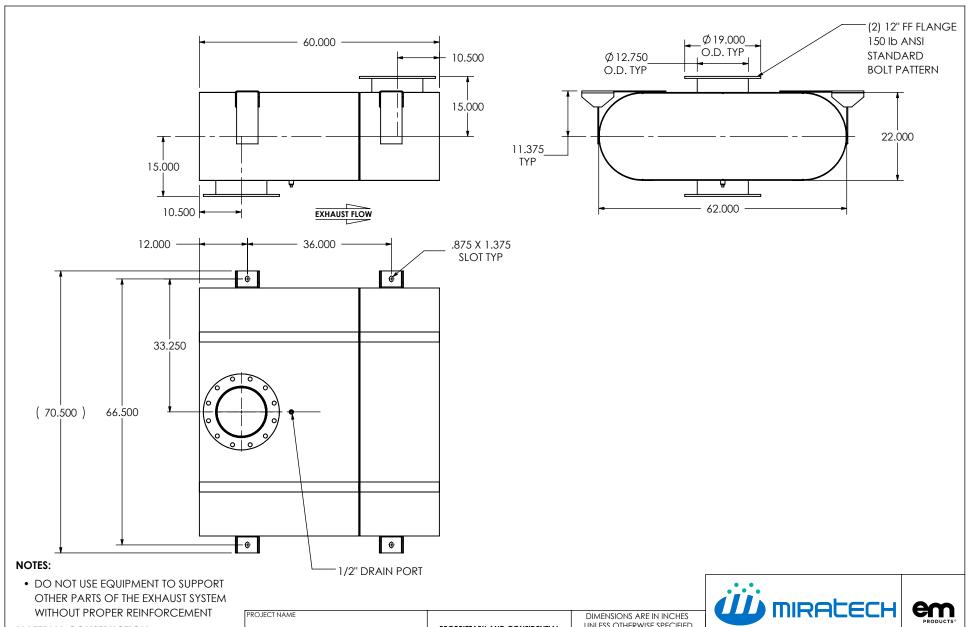

OTHER PARTS OF THE EXHAUST SYSTEM WITHOUT PROPER REINFORCEMENT

## MATERIAL CONSTRUCTION:

• CARBON STEEL

## PAINT:

 HIGH TEMPERATURE BLACK (MIRATECH COATING SYSTEM 5)

| PROJECT NAME    |                                                                                                                                                                         |
|-----------------|-------------------------------------------------------------------------------------------------------------------------------------------------------------------------|
|                 | PROPRIETARY AND CONFIDENTIAL                                                                                                                                            |
| PROPOSAL NUMBER | THE INFORMATION CONTAINED IN THIS DRAWING IS THE SOLE PROPERT OF MIRATECH GROUP, LLC. ANY REPRODUCTION IN PART OR AS A WHOLE WITHOUT THE WRITTEN PERMISSION OF MIRATECH |
| SALES ORDER NO. |                                                                                                                                                                         |
| CUSTOMER P.O.   | GROUP, LLC IS PROHIBITED.                                                                                                                                               |

OSCBT2T-12PF-2-00002HV0 **Sales Drawing** 

DRAWING REV FES 09/16/2016 OSCBT2T-12PF-2-00002HV0 SD 0 REVIEWED BY SCALE 1:24 WEIGHT: 1000 lb SHEET 1 OF 1 09/30/2016 AJM