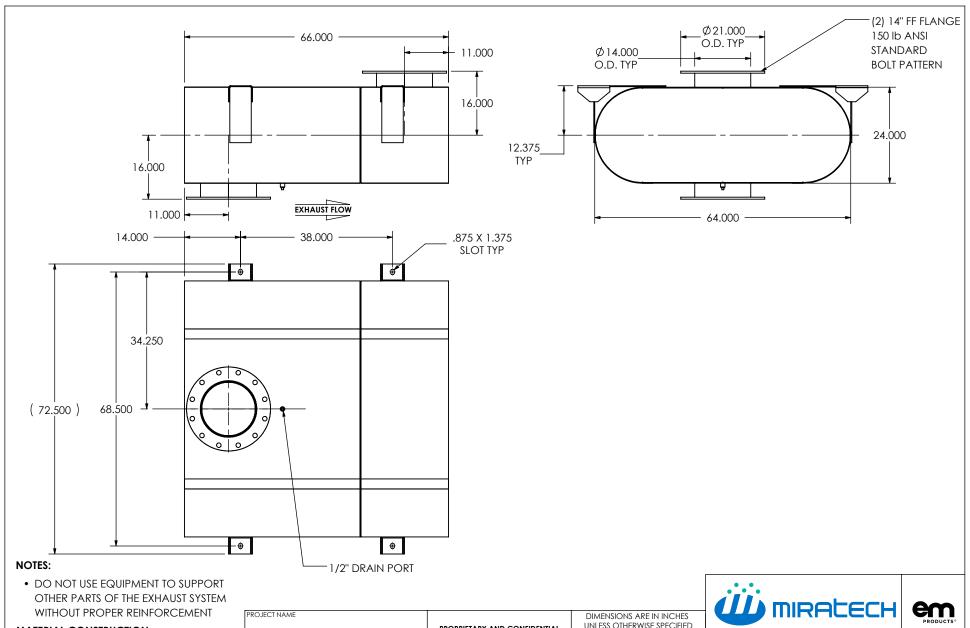

OTHER PARTS OF THE EXHAUST SYSTEM WITHOUT PROPER REINFORCEMENT

## MATERIAL CONSTRUCTION:

• CARBON STEEL

## PAINT:

• HIGH TEMPERATURE BLACK (MIRATECH COATING SYSTEM 5)

| PROJECT NAME    |                                                                                            |
|-----------------|--------------------------------------------------------------------------------------------|
|                 | PROPRIETARY AND CONFIDENTIAL                                                               |
| PROPOSAL NUMBER | THE INFORMATION CONTAINED IN THIS DRAWING IS THE SOLE PROPERTY OF MIRATECH GROUP, LLC. ANY |
| SALES ORDER NO. | REPRODUCTION IN PART OR AS A WHOLE WITHOUT THE WRITTEN PERMISSION OF MIRATECH              |
| CUSTOMER P.O.   | GROUP, LLC IS PROHIBITED.                                                                  |

OCBT0T-14PF-2-00002M1F **Sales Drawing** 

DRAWING REV OSCBT2T-14PF-2-00002M1F SD 0 REVIEWED BY SCALE 1:24 WEIGHT: 1146 lb SHEET 1 OF 1 AJM 09/30/2016