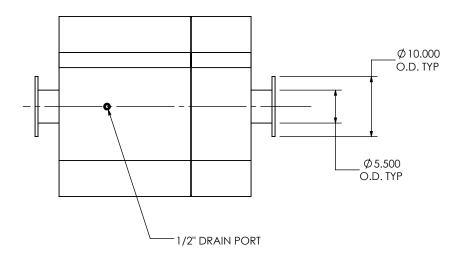

## NOTES:

 DO NOT USE EQUIPMENT TO SUPPORT OTHER PARTS OF THE EXHAUST SYSTEM WITHOUT PROPER REINFORCEMENT

## MATERIAL CONSTRUCTION:

• 304 STAINLESS STEEL

## PAINT:

• NONE

| PROJECT NAME    |                                                                                                           |
|-----------------|-----------------------------------------------------------------------------------------------------------|
|                 | PROPRIETARY AND CONFIDENTIAL                                                                              |
| PROPOSAL NUMBER | THE INFORMATION CONTAINED IN THIS DRAWING IS THE SOLE PROPERTY                                            |
| SALES ORDER NO. | OF MIRATECH GROUP, LLC. ANY REPRODUCTION IN PART OR AS A WHOLE WITHOUT THE WRITTEN PERM