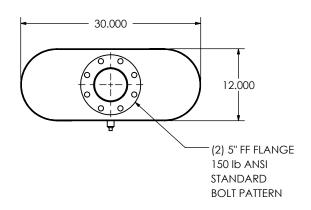

## NOTES:

 DO NOT USE EQUIPMENT TO SUPPORT OTHER PARTS OF THE EXHAUST SYSTEM WITHOUT PROPER REINFORCEMENT

## MATERIAL CONSTRUCTION:

• 304 STAINLESS STEEL

## PAINT:

• NONE

| PROJECT NAME    |                                                                                                           |
|-----------------|-----------------------------------------------------------------------------------------------------------|
|                 | PROPRIETARY AND CONFIDENTIAL                                                                              |
| PROPOSAL NUMBER | THE INFORMATION CONTAINED IN THIS DRAWING IS THE SOLE PROPERTY                                            |
| SALES ORDER NO. | OF MIRATECH GROUP, LLC. ANY REPRODUCTION IN PART OR AS A WHOLE WITHOUT THE WRITTEN PERMIS