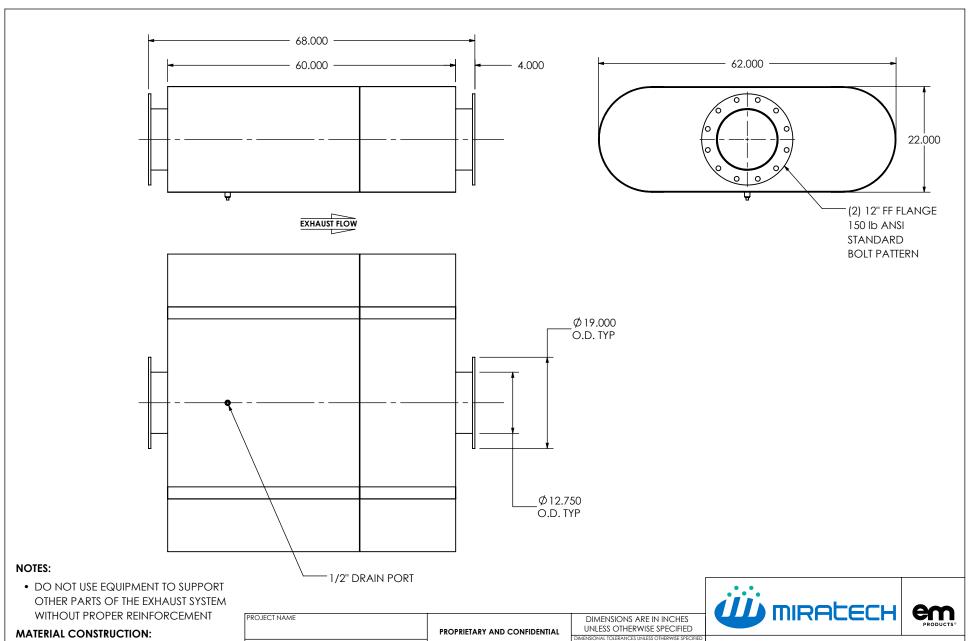

• CARBON STEEL

## PAINT:

• HIGH TEMPERATURE BLACK (MIRATECH COATING SYSTEM 5)

|                | PROPRIETARY AND CONFIDENTIA                                  |
|----------------|--------------------------------------------------------------|
| ROPOSAL NUMBER | THE INFORMATION CONTAINED IN THIS DRAWING IS THE SOLE PROPER |