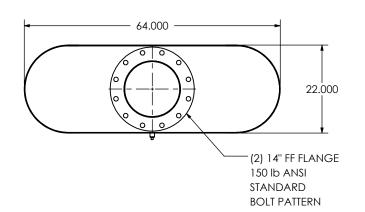

## NOTES:

• DO NOT USE EQUIPMENT TO SUPPORT OTHER PARTS OF THE EXHAUST SYSTEM WITHOUT PROPER REINFORCEMENT