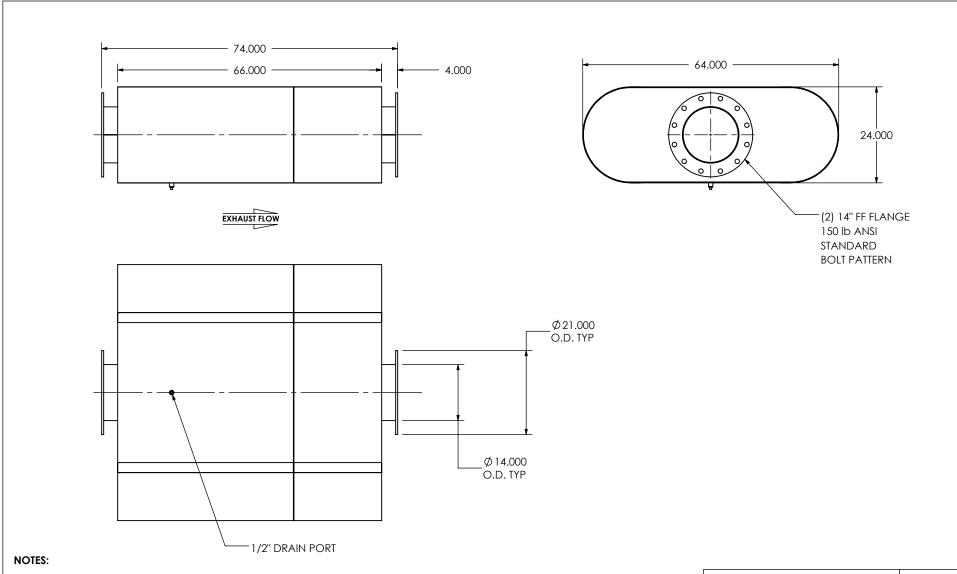

## MATERIAL CONSTRUCTION:

• 304 STAINLESS STEEL

## OSCEE2-14PF-3-00000000 Sales Drawing