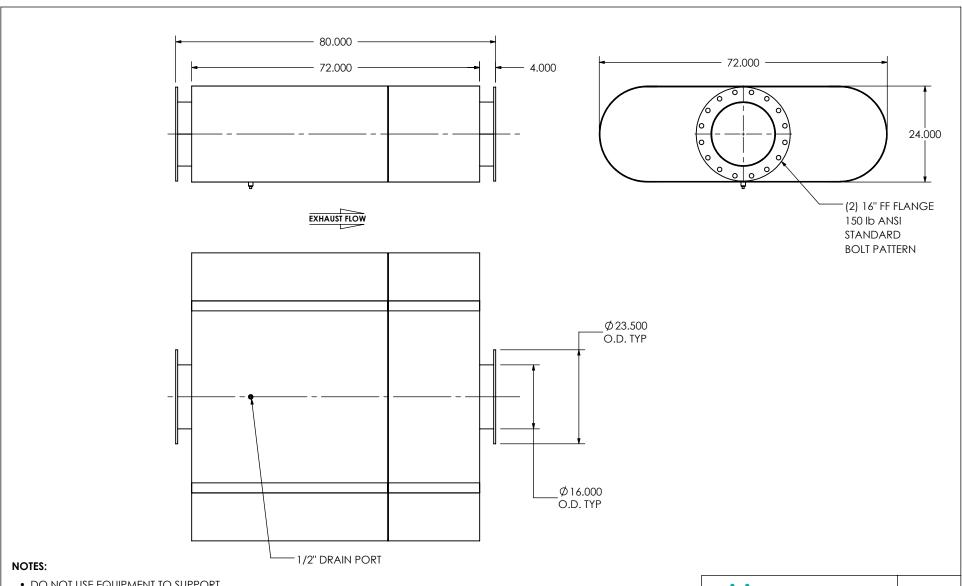

• DO NOT USE EQUIPMENT TO SUPPORT OTHER PARTS OF THE EXHAUST SYSTEM WITHOUT PROPER REINFORCEMENT

## OSCEE2-16PF-2-00000000 Sales Drawing

RAWING REV 0 OSCEE2-16PF-2-00000000 SD REVIEWED BY SCALE 1:24 WEIGHT: 959 lb SHEET 1 OF 1 09/30/2016