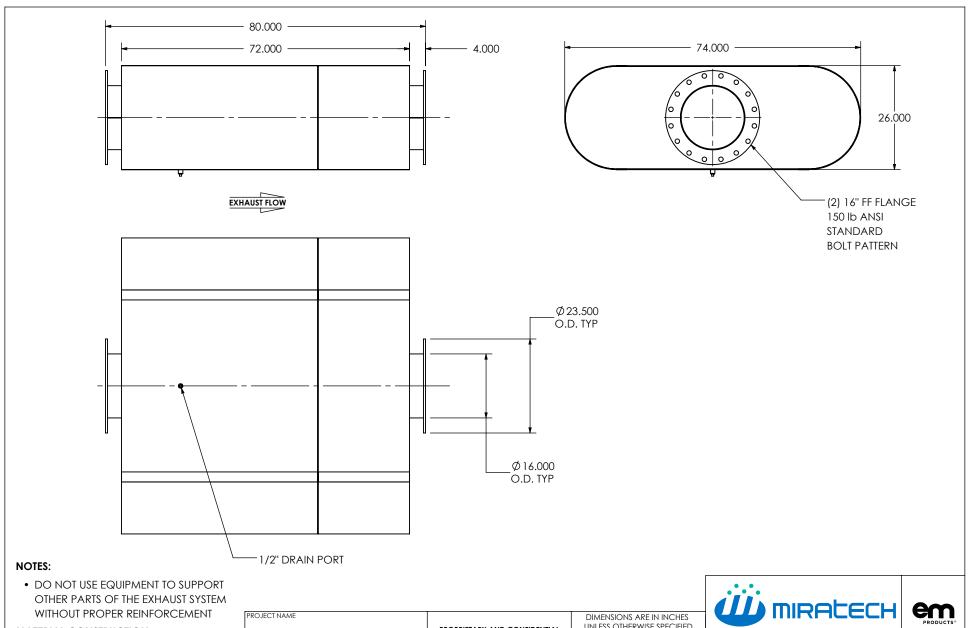

WITHOUT PROPER REINFORCEMENT

## MATERIAL CONSTRUCTION:

• 304 STAINLESS STEEL

## PAINT:

NONE

| PROJECT NAME    |                                                                                                                                                                         |
|-----------------|-------------------------------------------------------------------------------------------------------------------------------------------------------------------------|
|                 | PROPRIETARY AND CONFIDENTIAL                                                                                                                                            |
| PROPOSAL NUMBER | THE INFORMATION CONTAINED IN THIS DRAWING IS THE SOLE PROPERT OF MIRATECH GROUP, LLC. ANY REPRODUCTION IN PART