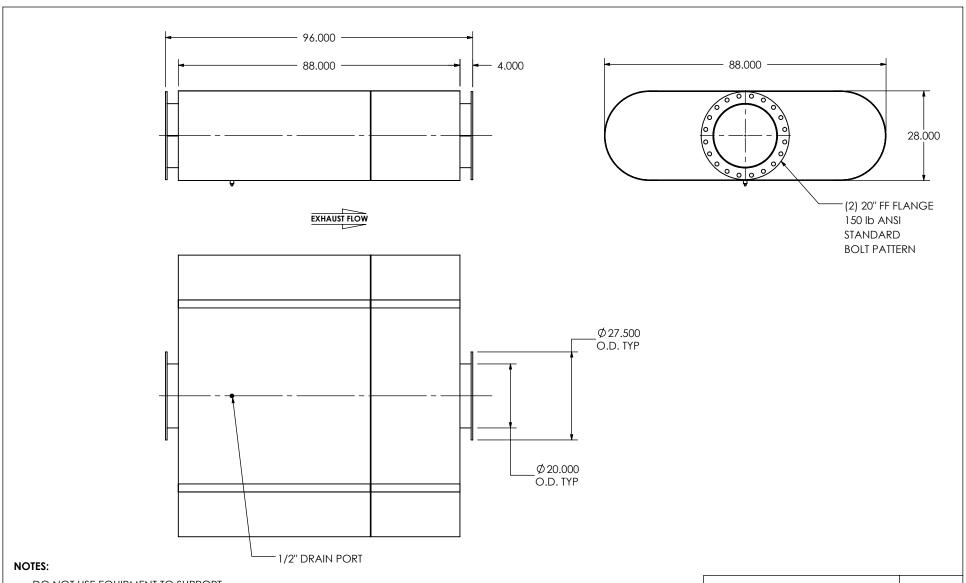

 DO NOT USE EQUIPMENT TO SUPPORT OTHER PARTS OF THE EXHAUST SYSTEM WITHOUT PROPER REINFORCEMENT