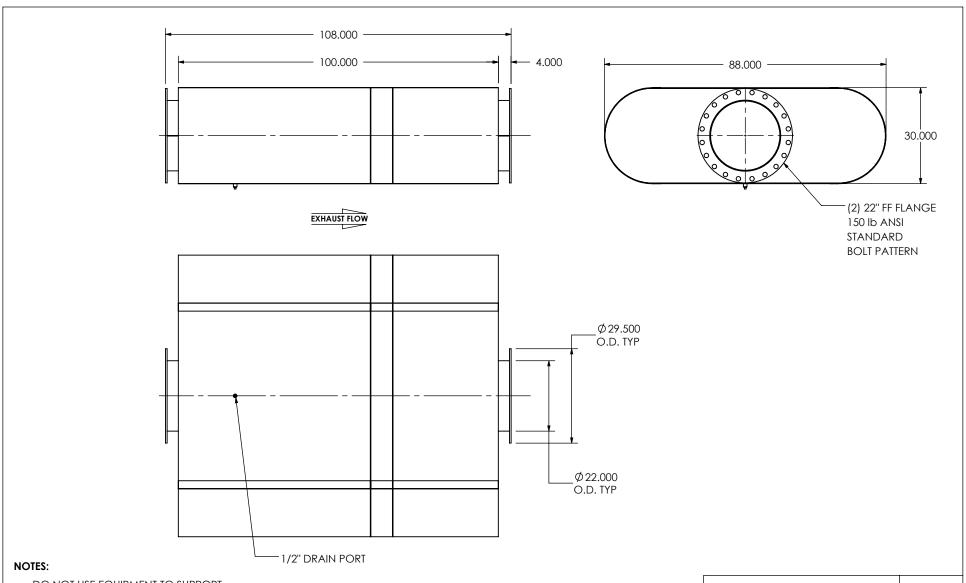

 DO NOT USE EQUIPMENT TO SUPPORT OTHER PARTS OF THE EXHAUST SYSTEM WITHOUT PROPER REINFORCEMENT