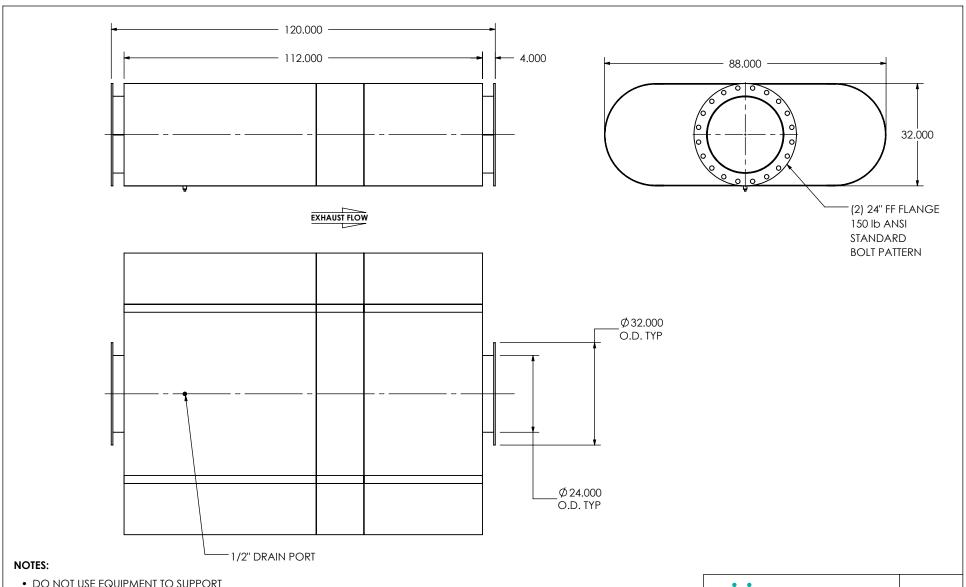

 DO NOT USE EQUIPMENT TO SUPPORT OTHER PARTS OF THE EXHAUST SYSTEM WITHOUT PROPER REINFORCEMENT

## MATERIAL CONSTRUCTION:

• CARBON STEEL

## PAINT:

• HIGH TEMPERATURE BLACK (MIRATECH COATING SYSTEM 5)

| PROJECT NAME    |                                                                                            |
|-----------------|--------------------------------------------------------------------------------------------|
|                 | PROPRIETARY AND CONFIDENTIAL                                                               |
| PROPOSAL NUMBER | THE INFORMATION CONTAINED IN THIS DRAWING IS THE SOLE PROPERTY OF MIRATECH GROUP, LLC. ANY |
| SALES ORDER NO. | REPRODUCTION IN PART OR AS A WHOLE WITHOUT THE WRITTEN PERMISSION OF MIRATECH              |
| CUSTOMER P.O.   | GROUP, LLC IS PROHIBITED.                                                                  |

## OSCEE2-24PF-2-00000000 Sales Drawing