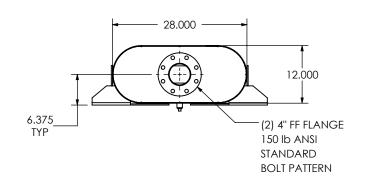

## OSCEE2B-04PF-2-00000000 **Sales Drawing**

DO NOT SCALE DRAWING DRAWN DRAWING REV FES 9/16/2016 OSCEE2B-04PF-2-00000000 SD 0 REVIEWED BY SCALE 1:20 WEIGHT: 252 lb SHEET 1 OF 1 09/30/2016

±0.125