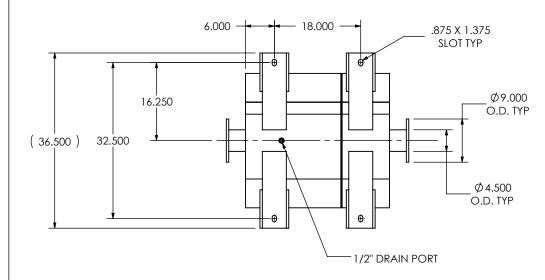

## OSCEE2B-04PF-2-00000000 **Sales Drawing**

DO NOT SCALE DRAWING DRAWN DRAWING REV FES 9/16/2016 OSCEE2B-04PF-2-00000000 SD 0 REVIEWED BY SCALE 1:20 WEIGHT: 252 lb SHEET 1 OF 1 09/30/2016

±0.125