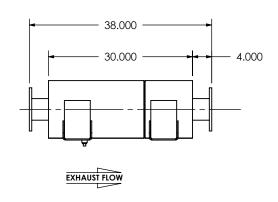

## OSCEE2B-04PF-2-00000000 **Sales Drawing**

DO NOT SCALE DRAWING DRAWN DRAWING REV FES 9/16/2016 OSCEE2B-04PF-2-00000000 SD 0 REVIEWED BY SCALE 1:20 WEIGHT: 252 lb SHEET 1 OF 1 09/30/2016

±0.125