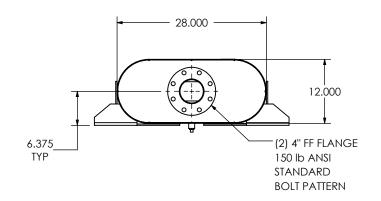

## NOTES:

 DO NOT USE EQUIPMENT TO SUPPORT OTHER PARTS OF THE EXHAUST SYSTEM WITHOUT PROPER REINFORCEMENT

## MATERIAL CONSTRUCTION:

• 304 STAINLESS STEEL

## PAINT:

• NONE

| PROJECT NAME    |                                                                                           |
|-----------------|-------------------------------------------------------------------------------------------|
|                 | PROPRIETARY AND CONFIDENTIA                                                               |
| PROPOSAL NUMBER | THE INFORMATION CONTAINED IN THIS DRAWING IS THE SOLE PROPERT OF MIRATECH GROUP, LLC. ANY |
| SALES ORDER NO. | REPRODUCTION IN PART OR AS A WHOLE WITHOUT THE WRITTEN PERMISSION OF MIRATECH             |
| CUSTOMER P.O.   | GROUP, LLC IS PROHIBITED.