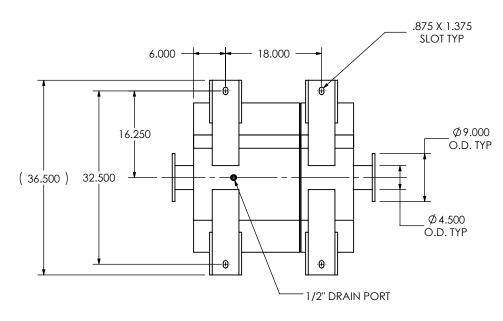

## NOTES:

 DO NOT USE EQUIPMENT TO SUPPORT OTHER PARTS OF THE EXHAUST SYSTEM WITHOUT PROPER REINFORCEMENT

## MATERIAL CONSTRUCTION:

• 304 STAINLESS STEEL

## PAINT:

• NONE

| PROJECT NAME    |                                                                                           |
|-----------------|-------------------------------------------------------------------------------------------|
|                 | PROPRIETARY AND CONFIDENTIA                                                               |
| PROPOSAL NUMBER | THE INFORMATION CONTAINED IN THIS DRAWING IS THE SOLE PROPERT OF MIRATECH GROUP, LLC. ANY |
| SALES ORDER NO. | REPRODUCTION IN PART OR AS A WHOLE WITHOUT THE WRITTEN PERMISSION OF MIRATECH             |
| CUSTOMER P.O.   | GROUP, LLC IS PROHIBITED.