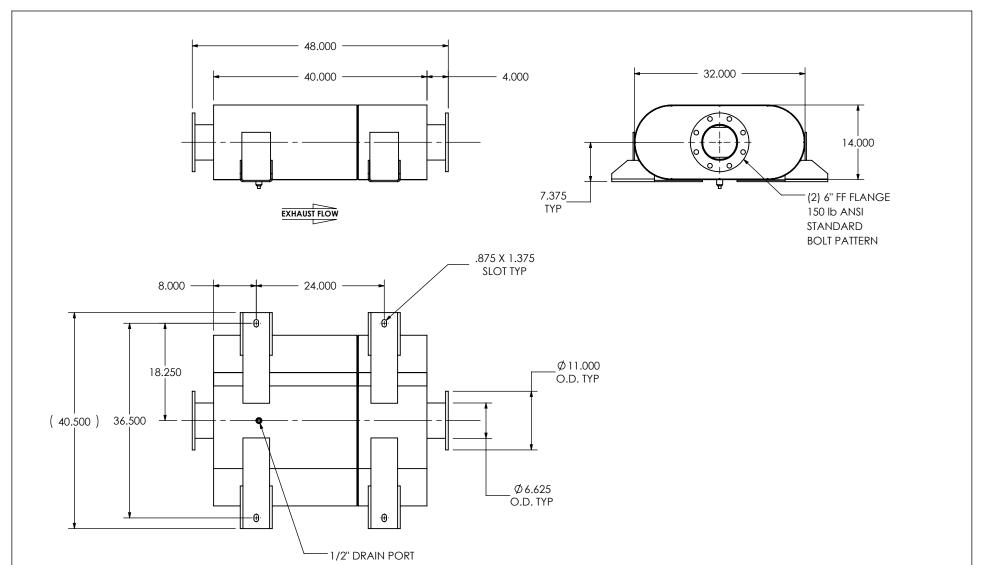

## NOTES:

 DO NOT USE EQUIPMENT TO SUPPORT OTHER PARTS OF THE EXHAUST SYSTEM WITHOUT PROPER REINFORCEMENT

## MATERIAL CONSTRUCTION:

• 304 STAINLESS STEEL

## PAINT:

• NONE

| PROJECT NAME                            |                                   |
|-----------------------------------------|-----------------------------------|
|                                         | PROPRIETARY AND CONFIDENTIAL      |
| 000000000000000000000000000000000000000 |                                   |
| PROPOSAL NUMBER                         | THE INFORMATION CONTAINED IN      |
|                                         | THIS DRAWING IS THE SOLE PROPERTY |
|                                         | OF MIRATECH GROUP, LLC. ANY       |
| SALES ORDER NO.                         | REPRODUCTION IN PART OR AS A      |
|                                         | WHOLE WITHOUT THE WRITTEN         |
|                                         | PERMISSION OF MIRATECH            |
| CUSTOMER P.O.                           | GROUP, LLC IS PROHIBITED.         |