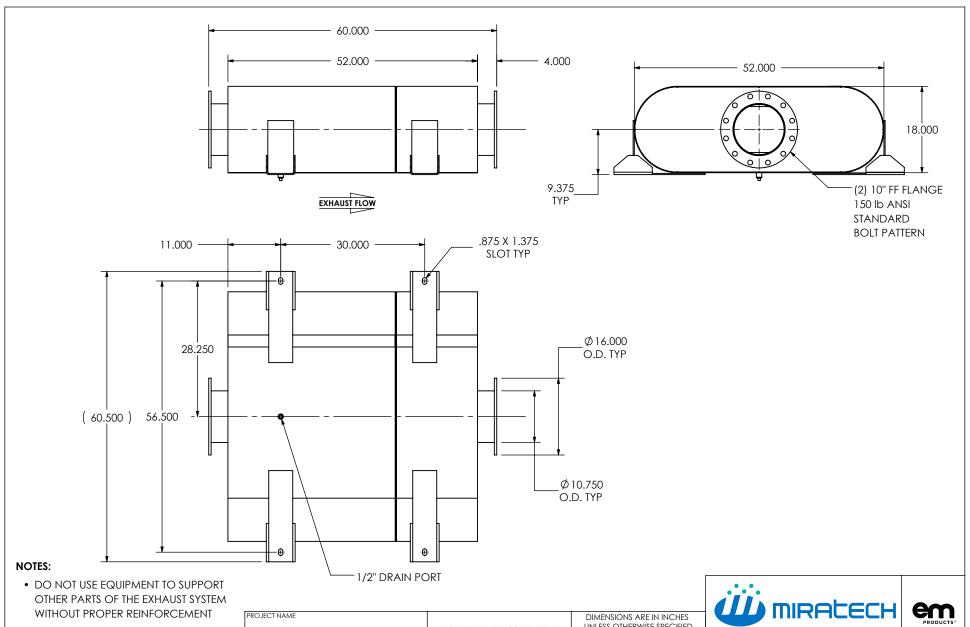

## MATERIAL CONSTRUCTION:

• 304 STAINLESS STEEL

## OSCEE2B-10PF-3-00000000 Sales Drawing