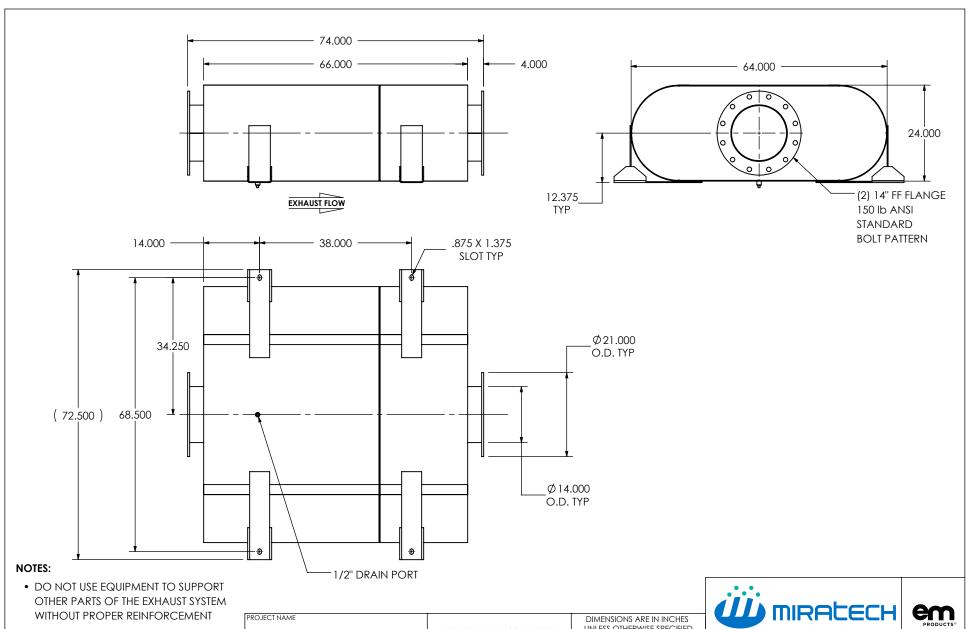

MATERIAL CONSTRUCTION:

• 304 STAINLESS STEEL

## PAINT:

NONE

|                | PROPRIETARY AND CONFIDENTIAL                                  |
|----------------|---------------------------------------------------------------|
| ROPOSAL NUMBER | THE INFORMATION CONTAINED IN THIS DRAWING IS THE SOLE PROPERT |

SALES ORDER NO.

CUSTOMER P.O.

THIS DRAWING IS THE SOLE PROPERT OF MIRATEH GROUP, LLC. ANY REPRODUCTION IN PART OR AS A WHOLE WITHOUT THE WRITTEN PERMISSION OF MIRATECH GROUP, LLC IS PROHIBITED.

| DIMENSIONS ARE IN INCHES                                 |                                |   |
|----------------------------------------------------------|--------------------------------|---|
| UNLESS OTHERWISE SPECIFIED                               |                                |   |
| DIMENSIONAL TOLERANCES UNLESS OTHERWISE SPECIFIED ANGLES |                                |   |
| MACH: ±1°<br>BEND: ±3°                                   | INCHES: ±0.125 MILLIMETERS: ±2 |   |
| DO NOT SCALE DRAWING                                     |                                |   |
| DRAWN                                                    | DATE                           | [ |
| EEC                                                      | 9/16/2016                      | 1 |

## OSCEE2B-14PF-3-00000000 Sales Drawing