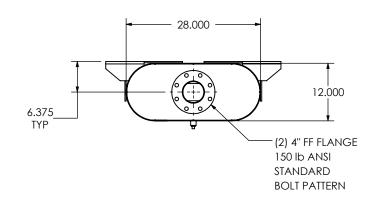

CUSTOMER P.O.

### NOTES:

 DO NOT USE EQUIPMENT TO SUPPORT OTHER PARTS OF THE EXHAUST SYSTEM WITHOUT PROPER REINFORCEMENT

## MATERIAL CONSTRUCTION:

• 304 STAINLESS STEEL

### PAINT:

NONE

| PROJECT NAME    |                                                                                            |
|-----------------|--------------------------------------------------------------------------------------------|
|                 | PROPRIETARY AND CONFIDENTIAL                                                               |
| PROPOSAL NUMBER | THE INFORMATION CONTAINED IN THIS DRAWING IS THE SOLE PROPERTY OF MIRATECH GROUP, LLC. ANY |
| SALES ORDER NO. | REPRODUCTION IN PART OR AS A WHOLE WITHOUT THE WRITTEN PERMISSION OF MIRATECH              |
| CUSTOMER P.O.   | GROUP, LLC IS PROHI