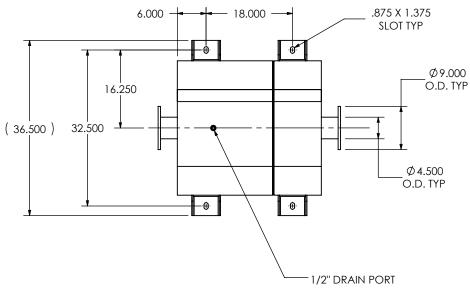

CUSTOMER P.O.

### NOTES:

 DO NOT USE EQUIPMENT TO SUPPORT OTHER PARTS OF THE EXHAUST SYSTEM WITHOUT PROPER REINFORCEMENT

## MATERIAL CONSTRUCTION:

• 304 STAINLESS STEEL

### PAINT:

NONE

| PROJECT NAME    |                                                                                            |
|-----------------|--------------------------------------------------------------------------------------------|
|                 | PROPRIETARY AND CONFIDENTIAL                                                               |
| PROPOSAL NUMBER | THE INFORMATION CONTAINED IN THIS DRAWING IS THE SOLE PROPERTY OF MIRATECH GROUP, LLC. ANY |
| SALES ORDER NO. | REPRODUCTION IN PART OR AS A WHOLE WITHOUT THE WRITTEN PERMISSION OF MIRATECH              |
| CUSTOMER P.O.   | GROUP, LLC IS PROHIBI