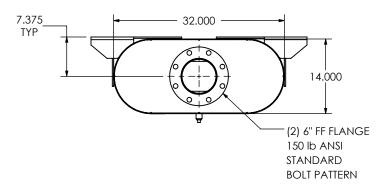

## NOTES:

 DO NOT USE EQUIPMENT TO SUPPORT OTHER PARTS OF THE EXHAUST SYSTEM WITHOUT PROPER REINFORCEMENT

## MATERIAL CONSTRUCTION:

• 304 STAINLESS STEEL