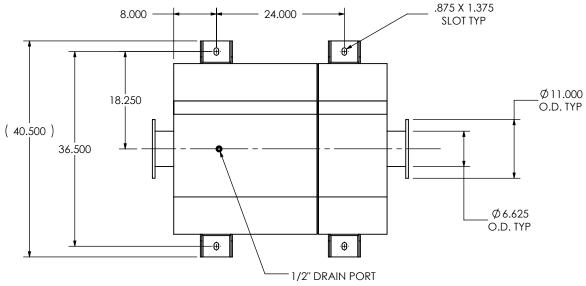

## NOTES:

 DO NOT USE EQUIPMENT TO SUPPORT OTHER PARTS OF THE EXHAUST SYSTEM WITHOUT PROPER REINFORCEMENT

## MATERIAL CONSTRUCTION:

• 304 STAINLESS STEEL