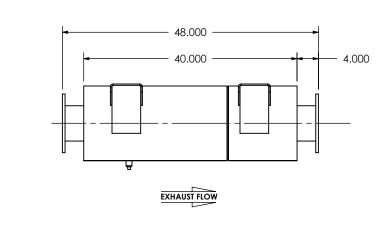

## NOTES:

 DO NOT USE EQUIPMENT TO SUPPORT OTHER PARTS OF THE EXHAUST SYSTEM WITHOUT PROPER REINFORCEMENT

## MATERIAL CONSTRUCTION:

• 304 STAINLESS STEEL