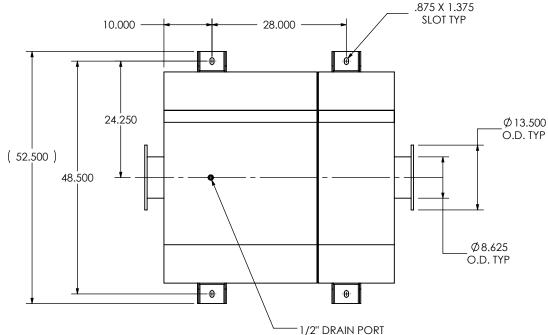

CUSTOMER P.O.

 DO NOT USE EQUIPMENT TO SUPPORT OTHER PARTS OF THE EXHAUST SYSTEM WITHOUT PROPER REINFORCEMENT

## MATERIAL CONSTRUCTION:

CARBON STEEL

## PAINT:

NOTES:

 HIGH TEMPERATURE BLACK (MIRATECH COATING SYSTEM 5)

| PROJECT NAME    |                                                                                                                                                                         |
|-----------------|-------------------------------------------------------------------------------------------------------------------------------------------------------------------------|
|                 | PROPRIETARY AND CONFIDENTIAL                                                                                                                                            |
| P