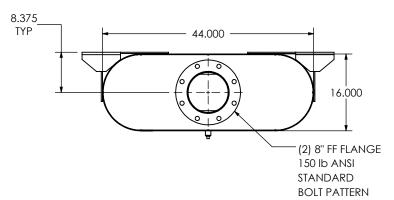

CUSTOMER P.O.

 DO NOT USE EQUIPMENT TO SUPPORT OTHER PARTS OF THE EXHAUST SYSTEM WITHOUT PROPER REINFORCEMENT

## MATERIAL CONSTRUCTION:

CARBON STEEL

## PAINT:

NOTES:

 HIGH TEMPERATURE BLACK (MIRATECH COATING SYSTEM 5)

| PROJECT NAME    |                                                                                                                                                                         |
|-----------------|-------------------------------------------------------------------------------------------------------------------------------------------------------------------------|
|                 | PROPRIETARY AND CONFIDENTIAL                                                                                                                                            |
|