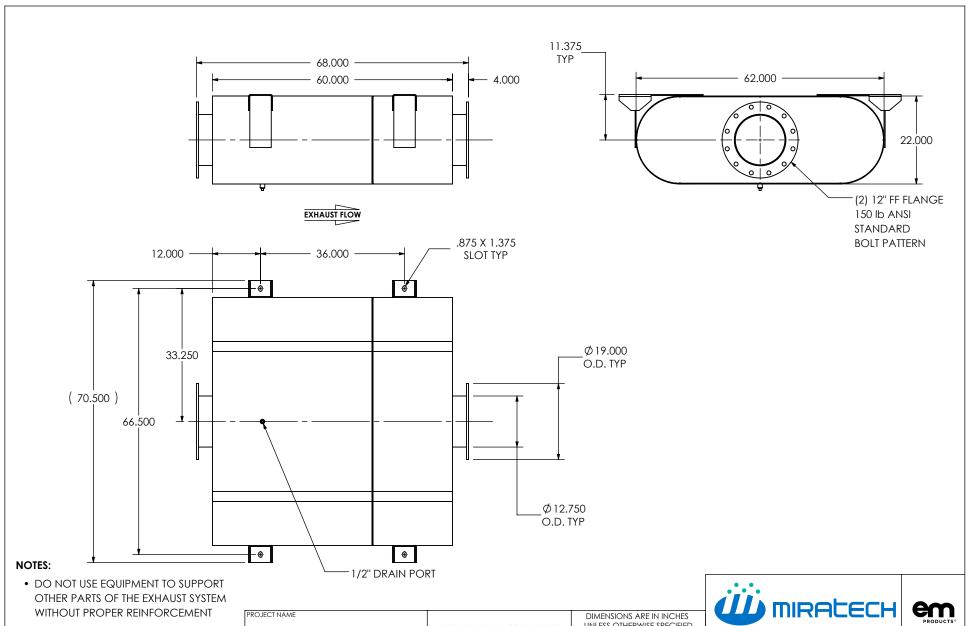

WITHOUT PROPER REINFORCEMENT

## MATERIAL CONSTRUCTION:

• CARBON STEEL

## PAINT:

• HIGH TEMPERATURE BLACK (MIRATECH COATING SYSTEM 5)

| PROJECT NAME    |                                                                                                           |
|-----------------|-----------------------------------------------------------------------------------------------------------|
|                 | PROPRIETARY AND CONFIDENTIA                                                                               |
| PROPOSAL NUMBER | THE INFORMATION CONTAINED IN THIS DRAWING IS THE SOLE PROPER                                              |
| SALES ORDER NO. | OF MIRATECH GROUP, LLC. ANY REPRODUCTION IN PART OR AS A WHOLE WITHOUT THE WRITTEN PERMISSION OF MIRATECH |
| CUSTOMER P.O.   | GROUP, LLC IS PROHIBITED.                                                                                 |

## OSCEE2T-12PF-2-00000000 **Sales Drawing**

RAWING REV 0 OSCEE2T-12PF-2-00000000 SD REVIEWED BY SCALE 1:24 WEIGHT: 1000 lb SHEET 1 OF 1 09/30/2016 AJM