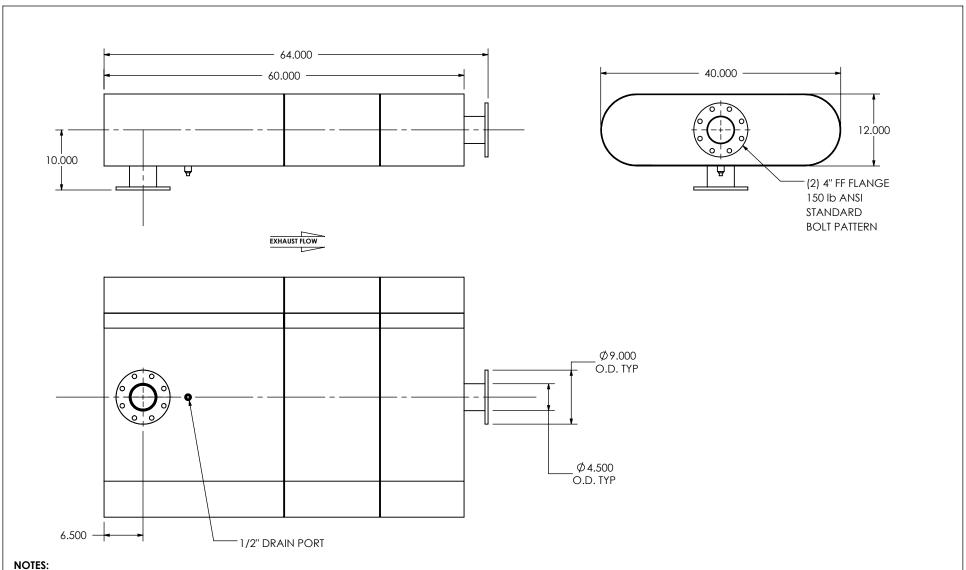

• DO NOT USE EQUIPMENT TO SUPPORT OTHER PARTS OF THE EXHAUST SYSTEM WITHOUT PROPER REINFORCEMENT

## MATERIAL CONSTRUCTION:

CARBON STEEL

## PAINT:

• HIGH TEMPERATURE BLACK (MIRATECH COATING SYSTEM 5)

| PROJECT NAME    |                                                                                            |
|-----------------|--------------------------------------------------------------------------------------------|
|                 | PROPRIETARY AND CONFIDENTIAL                                                               |
| PROPOSAL NUMBER | THE INFORMATION CONTAINED IN THIS DRAWING IS THE SOLE PROPERTY OF MIRATECH GROUP, LLC. ANY |
| SALES ORDER NO. | REPRODUCTION IN PART OR AS A WHOLE WITHOUT THE WRITTEN PERMISSION OF MIRATECH              |
| CUSTOMER P.O.   | GROUP, LLC IS PROHIBITED.                                                                  |