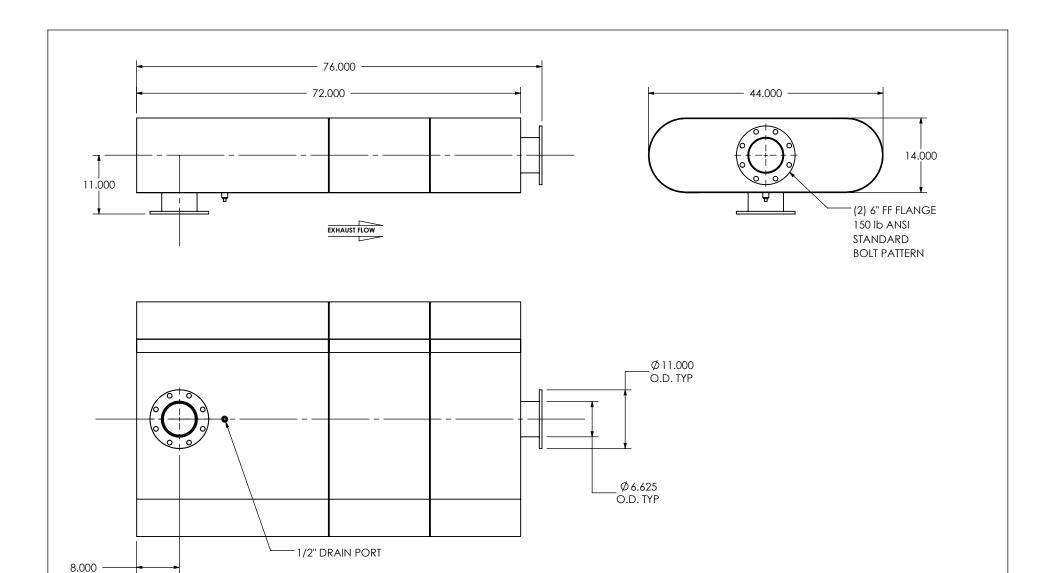

## NOTES:

 DO NOT USE EQUIPMENT TO SUPPORT OTHER PARTS OF THE EXHAUST SYSTEM WITHOUT PROPER REINFORCEMENT

## MATERIAL CONSTRUCTION:

CARBON STEEL

## PAINT:

• HIGH TEMPERATURE BLACK (MIRATECH COATING SYSTEM 5)

| PROJECT NAME    |                                                                                            |
|-----------------|--------------------------------------------------------------------------------------------|
|                 | PROPRIETARY AND CONFIDENTIAL                                                               |
| PROPOSAL NUMBER | THE INFORMATION CONTAINED IN THIS DRAWING IS THE SOLE PROPERTY OF MIRATECH GROUP, LLC. ANY |
| SALES ORDER NO. | REPRODUCTION IN PART OR AS A WHOLE WITHOUT THE WRITTEN PERMISSION OF MIRATECH              |
| CUSTOMER P.O.   | GROUP, LLC IS PROHIBITED.                                                                  |