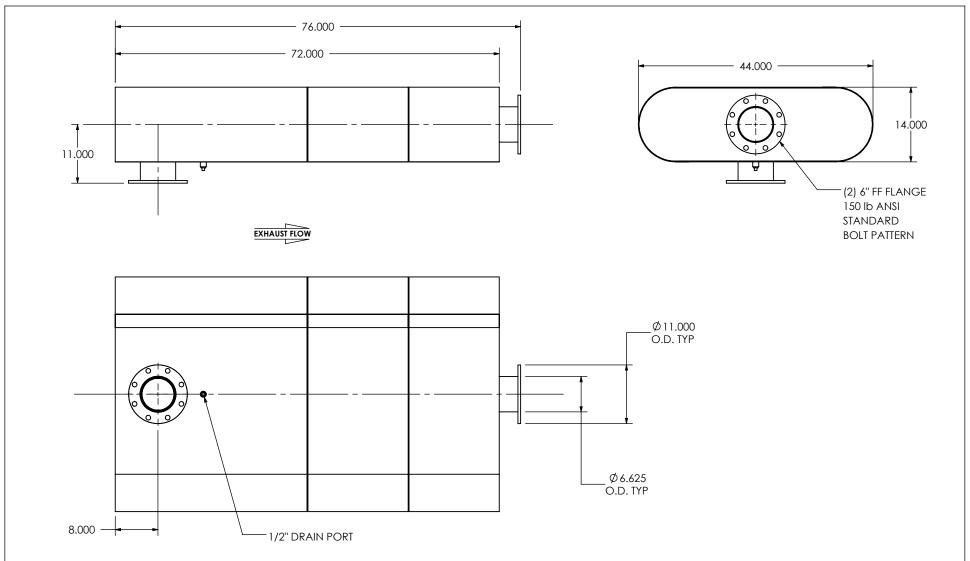

## NOTES:

 DO NOT USE EQUIPMENT TO SUPPORT OTHER PARTS OF THE EXHAUST SYSTEM WITHOUT PROPER REINFORCEMENT

## MATERIAL CONSTRUCTION:

• 304 STAINLESS STEEL

## PAINT:

• NONE

| PROJECT NAME    |                                                                                            |
|-----------------|--------------------------------------------------------------------------------------------|
|                 | PROPRIETARY AND CONFIDENTIAL                                                               |
| PROPOSAL NUMBER | THE INFORMATION CONTAINED IN THIS DRAWING IS THE SOLE PROPERTY OF MIRATECH GROUP, LLC. ANY |
| SALES ORDER NO. | REPRODUCTION IN PART OR AS A WHOLE WITHOUT THE WRITTEN                                     |
| CUSTOMER P.O.   | PERMISSION OF MIRATECH GROUP LLC IS PROHIBITED                                             |