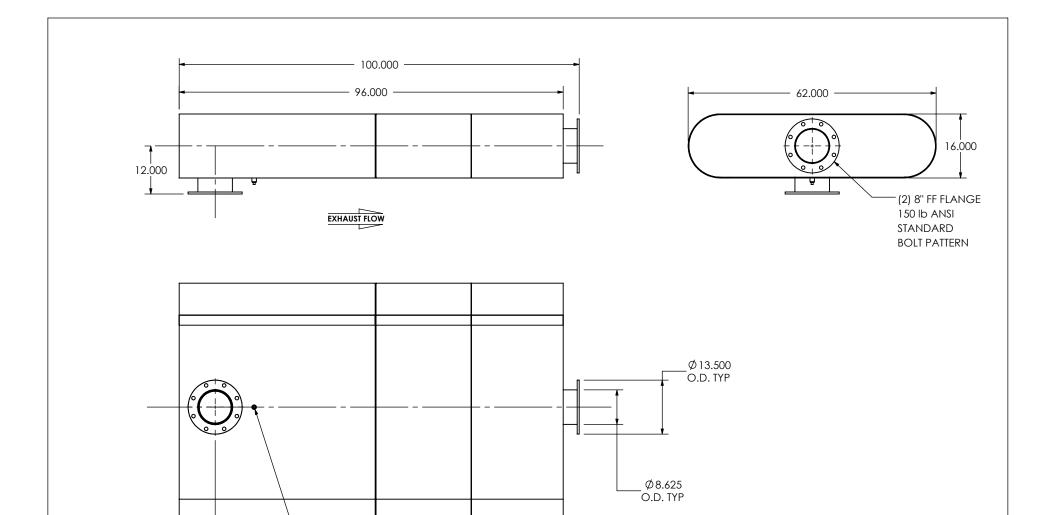

## NOTES:

• DO NOT USE EQUIPMENT TO SUPPORT OTHER PARTS OF THE EXHAUST SYSTEM WITHOUT PROPER REINFORCEMENT

## MATERIAL CONSTRUCTION:

9.000 —

• CARBON STEEL

## PAINT:

• HIGH TEMPERATURE BLACK (MIRATECH COATING SYSTEM 5)

| PROPRIETARY AND CONFIDENTIAL                                                               |
|--------------------------------------------------------------------------------------------|
| THE INFORMATION CONTAINED IN THIS DRAWING IS THE SOLE PROPERT' OF MIRATECH GROUP, LLC. ANY |
| REPRODUCTION IN PART OR AS A WHOLE WITHOUT THE WRITTEN PERMISSION OF MIRATECH              |
| GROUP, LLC IS PROHIBITED.                                                                  |
| _                                                                                          |

1/2" DRAIN PORT

CUSTOMER P.O.

|                                                                                             |              | W MIRALECH           | em        |
|---------------------------------------------------------------------------------------------|--------------|----------------------|-----------|
| DIMENSIONS ARE IN INC<br>UNLESS OTHERWISE SPEC                                              |              | IIII (I ICCCIT       | PRODUCTS° |
| DIMENSIONAL TOLERANCES UNLESS OTHERWIS  ANGLES  MACH: ±1"  BEND: ±3"  INCHES:  MILLIMETERS: | ±0.125<br>±2 | OXBE2-08PF-2-0000002 | 2K        |
| DO NOT SCALE DRAWING                                                                        |              | Sales Drawing        |           |