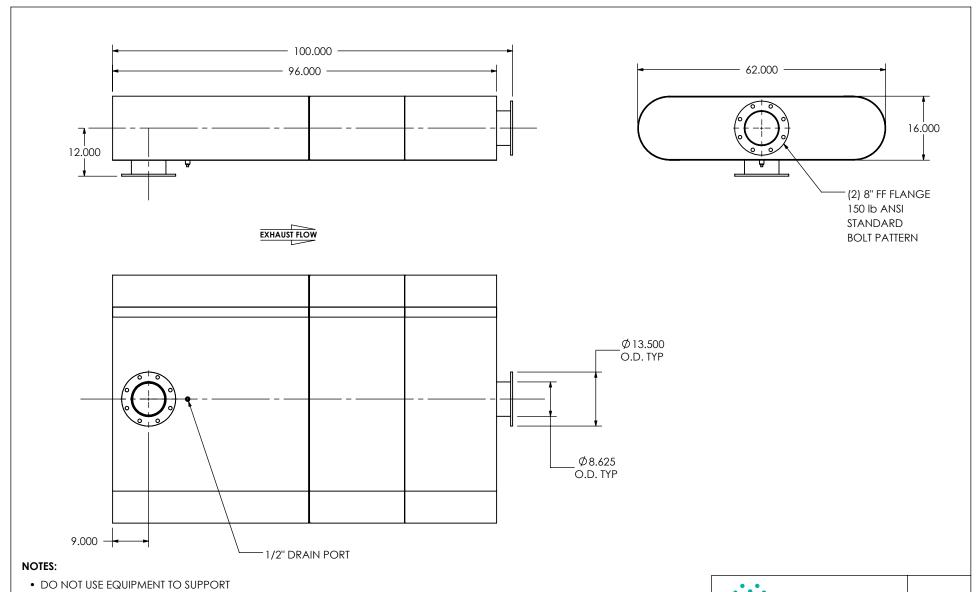

### MATERIAL CONSTRUCTION:

• 304 STAINLESS STEEL

# OXBE2-08PF-3-0000002K **Sales Drawing**

DRAWING REV FES 9/16/2016 OXBE2-08PF-3-0000002K SD 0 REVIEWED BY SCALE 1:24 WEIGHT: 1264 lb SHEET 1 OF 1 09/31/2016