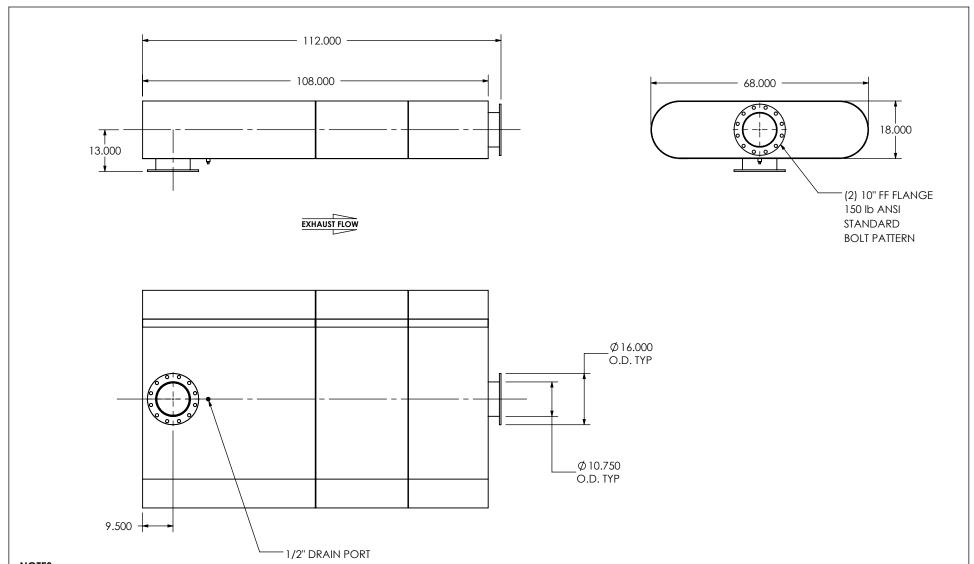

## NOTES:

 DO NOT USE EQUIPMENT TO SUPPORT OTHER PARTS OF THE EXHAUST SYSTEM WITHOUT PROPER REINFORCEMENT

## MATERIAL CONSTRUCTION:

• 304 STAINLESS STEEL

## PAINT:

• NONE

| PROJECT NAME    |                                                                                            |
|-----------------|--------------------------------------------------------------------------------------------|
|                 | PROPRIETARY AND CONFIDENTIAL                                                               |
| PROPOSAL NUMBER | THE INFORMATION CONTAINED IN THIS DRAWING IS THE SOLE PROPERTY OF MIRATECH GROUP, LLC, ANY |
| SALES ORDER NO. | REPRODUCTION IN PART OR AS A WHOLE WITHOUT THE WRITTEN PERMISSION OF MIRATECH              |
| CUSTOMER P.O.   | GROUP, LLC IS PROHIBITED.                                                                  |