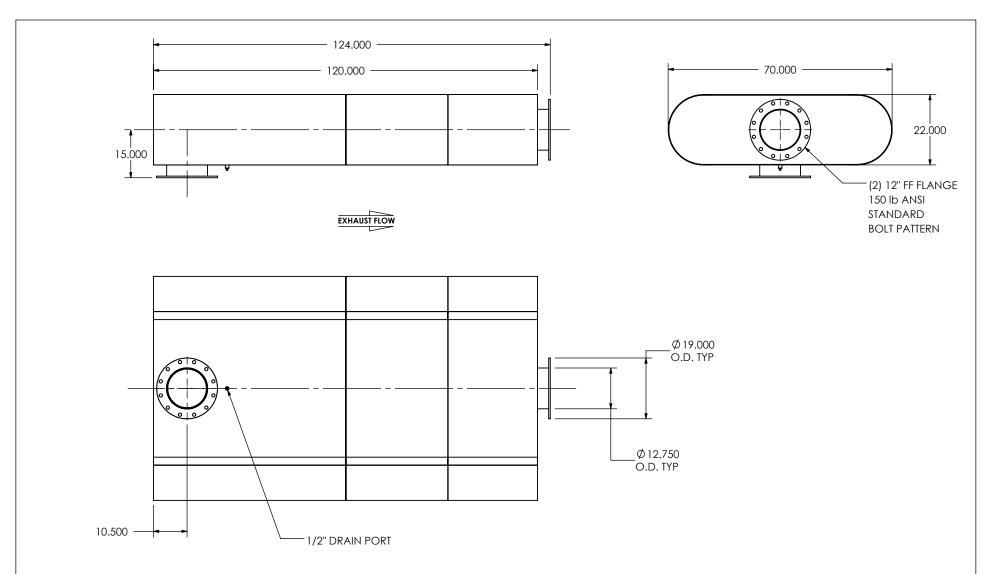

## NOTES:

• DO NOT USE EQUIPMENT TO SUPPORT OTHER PARTS OF THE EXHAUST SYSTEM WITHOUT PROPER REINFORCEMENT

## MATERIAL CONSTRUCTION:

• CARBON STEEL

## PAINT:

• HIGH TEMPERATURE BLACK (MIRATECH COATING SYSTEM 5)

| PROJECT NAME    |                                                                                            |
|-----------------|--------------------------------------------------------------------------------------------|
|                 | PROPRIETARY AND CONFIDENTIAL                                                               |
| PROPOSAL NUMBER | THE INFORMATION CONTAINED IN THIS DRAWING IS THE SOLE PROPERTY OF MIRATECH GROUP, LLC. ANY |
| SALES ORDER NO. | REPRODUCTION IN PART OR AS A WHOLE WITHOUT THE WRITTEN PERMISSION OF MIRATECH              |
| CUSTOMER P.O.   | GROUP, LLC IS PROHIBITED.                                                                  |