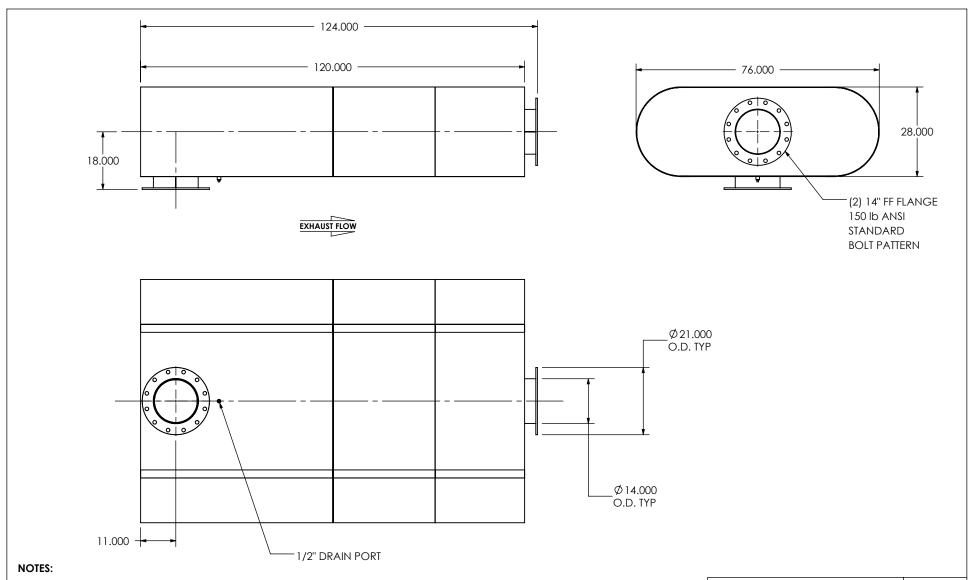

## MATERIAL CONSTRUCTION:

• 304 STAINLESS STEEL

## OXBE2-14PF-3-00000035 **Sales Drawing**

DRAWING REV OXBE2-14PF-3-00000035 SD FES 9/16/2016 0 REVIEWED BY SCALE 1:30 WEIGHT: 2637 lb SHEET 1 OF 1 09/31/2016