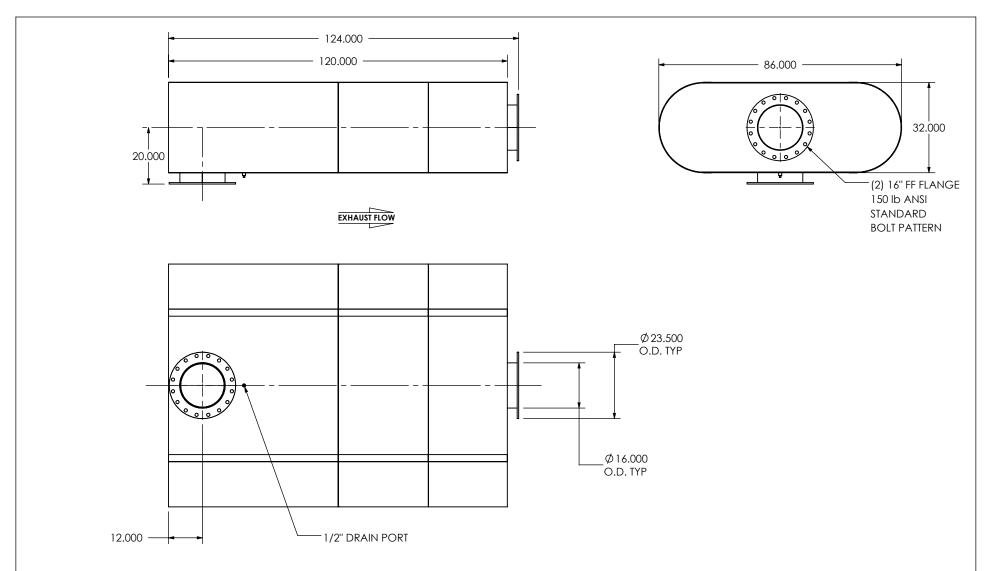

## NOTES:

 DO NOT USE EQUIPMENT TO SUPPORT OTHER PARTS OF THE EXHAUST SYSTEM WITHOUT PROPER REINFORCEMENT

## MATERIAL CONSTRUCTION:

• CARBON STEEL

## PAINT:

• HIGH TEMPERATURE BLACK (MIRATECH COATING SYSTEM 5)

| PROJECT NAME    |                                                                                                           |
|-----------------|-----------------------------------------------------------------------------------------------------------|
|                 | PROPRIETARY AND CONFIDENTIAL                                                                              |
| PROPOSAL NUMBER | THE INFORMATION CONTAINED IN THIS DRAWING IS THE SOLE PROPERTY                                            |
| SALES ORDER NO. | OF MIRATECH GROUP, LLC. ANY REPRODUCTION IN PART OR AS A WHOLE WITHOUT THE WRITTEN PERMISSION OF MIRATECH |
| CUSTOMER P.O.   | GROUP, LLC IS PROHIBITED.                                                                                 |