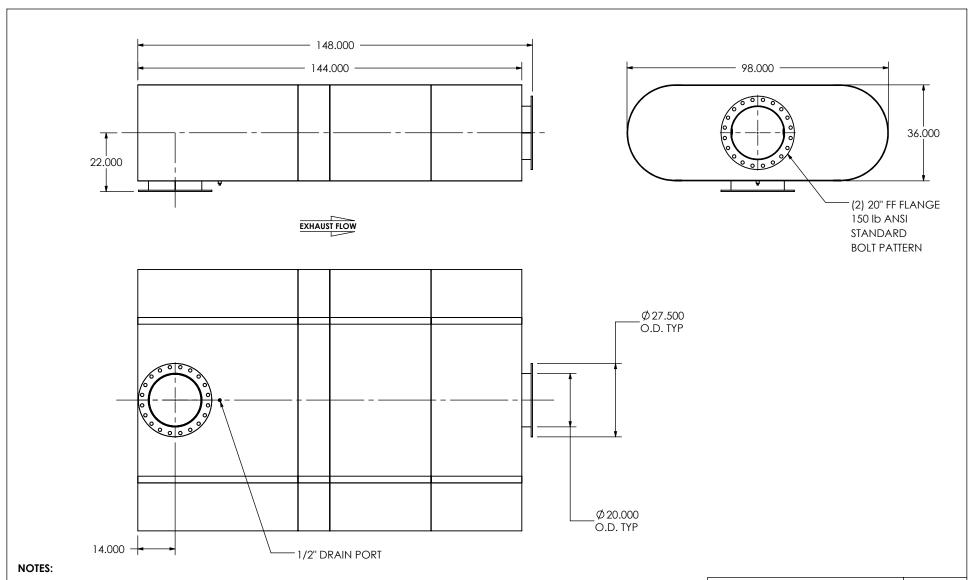

 DO NOT USE EQUIPMENT TO SUPPORT OTHER PARTS OF THE EXHAUST SYSTEM WITHOUT PROPER REINFORCEMENT

## MATERIAL CONSTRUCTION:

• 304 STAINLESS STEEL