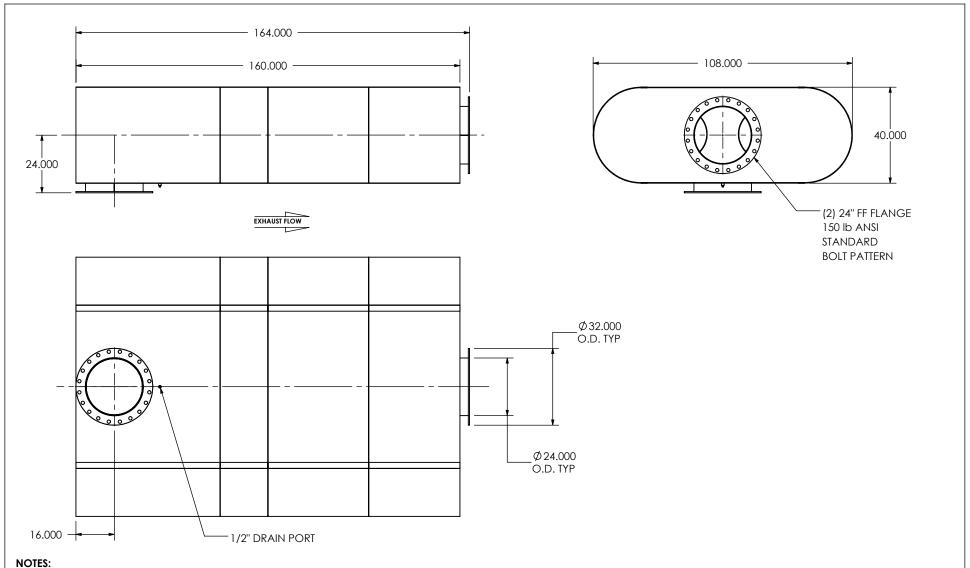

 DO NOT USE EQUIPMENT TO SUPPORT OTHER PARTS OF THE EXHAUST SYSTEM WITHOUT PROPER REINFORCEMENT

## MATERIAL CONSTRUCTION:

• 304 STAINLESS STEEL

## PAINT:

• NONE

| PROJECT NAME    |                                                                                          |
|-----------------|------------------------------------------------------------------------------------------|
|                 | PROPRIETARY AND CONFIDENTI.                                                              |
| PROPOSAL NUMBER | THE INFORMATION CONTAINED IN<br>THIS DRAWING IS THE SOLE PROPER                          |
| SALES ORDER NO. | OF MIRATECH GROUP, LLC. ANY<br>REPRODUCTION IN PART OR AS A<br>WHOLE WITHOUT THE WRITTEN |
| CUSTOMER P.O.   | PERMISSION OF MIRATECH                                                                   |

|                                                         |                         |              | <b>III)</b> MIRATECH |
|---------------------------------------------------------|-------------------------|--------------|----------------------|
| DIMENSIONS ARE IN INCHES UNLESS OTHERWISE SPECIFIED     |                         |              | IIII (I ICCCI I      |
| ENSIONAL TOLERANCES<br>ANGLES<br>MACH: ±1°<br>BEND: ±3° | INCHES:<br>MILLIMETERS: | ±0.125<br>±2 | OXBE2-24PF-3-0000004 |

## 4K **Sales Drawing**

DO NOT SCALE DRAWING DRAWING DRAWN REV 0 OXBE2-24PF-3-0000004K SD 9/16/2016 FES REVIEWED BY SCALE 1:40 WEIGHT: 6532 lb SHEET 1 OF 1 09/31/2016