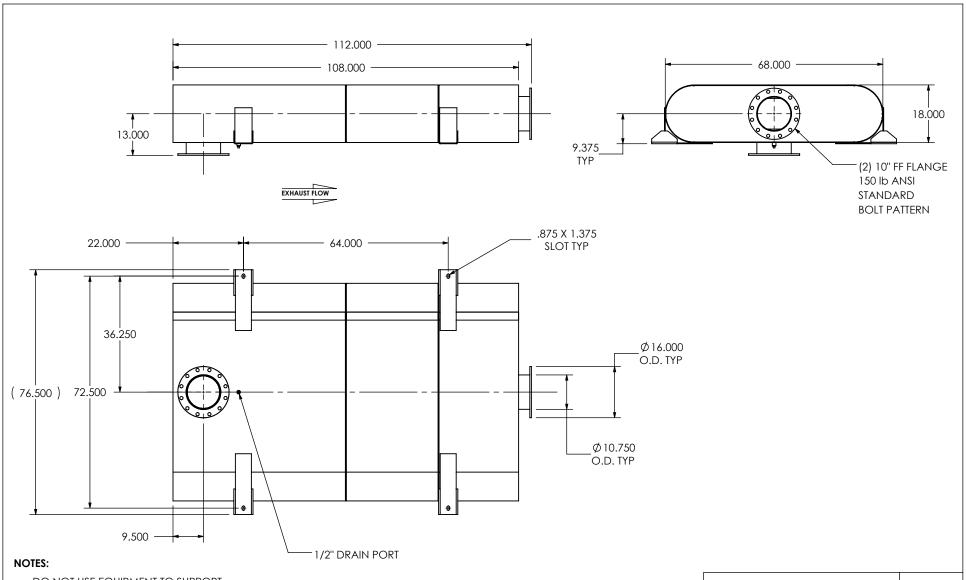

 DO NOT USE EQUIPMENT TO SUPPORT OTHER PARTS OF THE EXHAUST SYSTEM

WITHOUT PROPER REINFORCEMENT

## MATERIAL CONSTRUCTION:

• CARBON STEEL

## PAINT:

 HIGH TEMPERATURE BLACK (MIRATECH COATING SYSTEM 5)

| PROJECT NAME    |                                                                                                           |
|-----------------|-----------------------------------------------------------------------------------------------------------|
|                 | PROPRIETARY AND CONFIDENTIA                                                                               |
| PROPOSAL NUMBER | THE INFORMATION CONTAINED IN THIS DRAWING IS THE SOLE PROPERT                                             |
| SALES ORDER NO. | OF MIRATECH GROUP, LLC. ANY REPRODUCTION IN PART OR AS A WHOLE WITHOUT THE WRITTEN PERMISSION OF MIRATECH |
| CUSTOMER P.O.   | GROUP, LLC IS PROHIBITED.                                                                                 |

## DIMENSIONS ARE IN INCHES UNLESS OTHERWISE SPECIFIED DIMENSIONAL TURNICES OTHERWISE SPECIFIED ANGLES ANGLES OTHERWISE SPECIFIED DO NOT SCALE DRAWING DATE FES 9/16/2016

REVIEWED BY

AJM

## OXBE2B-10PF-2-0000002

| OXBE2B-10PF-2-0000002Q |
|------------------------|
| Sales Drawing          |

ATE 9/16/2016 DRAWING OXBE2B-10PF-2-0000002Q SD REV 0

ATE 09/31/2016 SIZE SCALE 1:30 WEIGHT: 1516 lb SHEET 1 OF 1