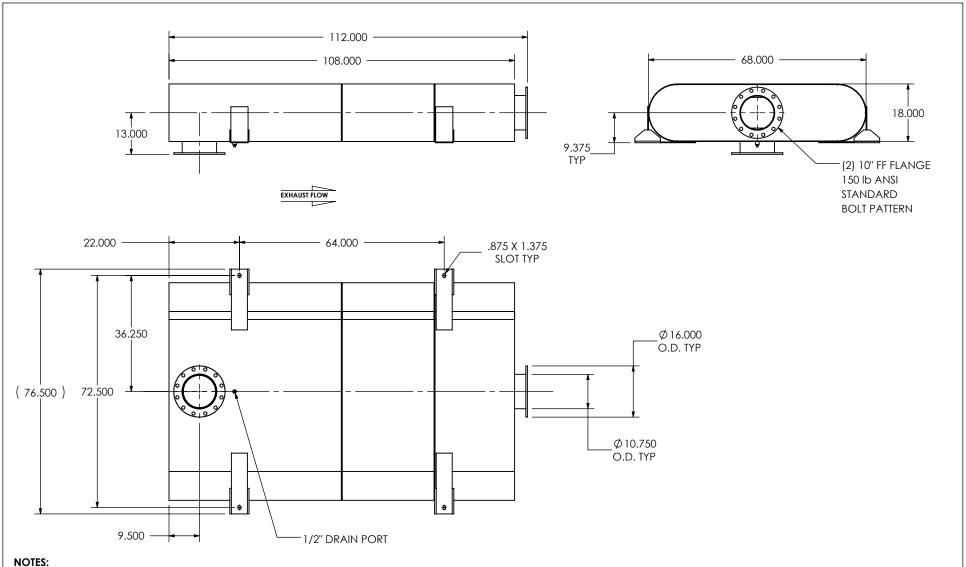

• DO NOT USE EQUIPMENT TO SUPPORT OTHER PARTS OF THE EXHAUST SYSTEM WITHOUT PROPER REINFORCEMENT

## MATERIAL CONSTRUCTION:

• 304 STAINLESS STELL

## PAINT:

NONE

| PROJECT NAME    |                                                                                                           |
|-----------------|-----------------------------------------------------------------------------------------------------------|
|                 | PROPRIETARY AND CONFIDENTIA                                                                               |
| PROPOSAL NUMBER | THE INFORMATION CONTAINED IN THIS DRAWING IS THE SOLE PROPERT                                             |
| SALES ORDER NO. | OF MIRATECH GROUP, LLC. ANY REPRODUCTION IN PART OR AS A WHOLE WITHOUT THE WRITTEN PERMISSION OF MIRATECH |
| CUSTOMER P.O.   | GROUP, LLC IS PROHIBITED.                                                                                 |

## OXBE2B-10PF-3-0000002Q **Sales Drawing**

DO NOT SCALE DRAWING DRAWN DRAWING REV FES 9/16/2016 OXBE2B-10PF-3-0000002Q SD 0 REVIEWED BY SCALE 1:30 WEIGHT: 1516 lb SHEET 1 OF 1 09/31/2016