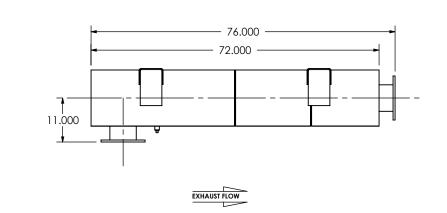

## NOTES:

• DO NOT USE EQUIPMENT TO SUPPORT OTHER PARTS OF THE EXHAUST SYSTEM WITHOUT PROPER REINFORCEMENT

### MATERIAL CONSTRUCTION:

• 304 STAINLESS STEEL

# OXBE2T-06PF-3-0000002A Sales Drawing

DO NOT SCALE DRAWING DRAWING DRAWN REV FES 9/16/2016 OXBE2T-06PF-3-0000002A SD 0 REVIEWED BY SCALE 1:24 WEIGHT: 697 lb SHEET 1 OF 1 09/31/2016

DIMENSIONS ARE IN INCHES UNLESS OTHERWISE SPECIFIED