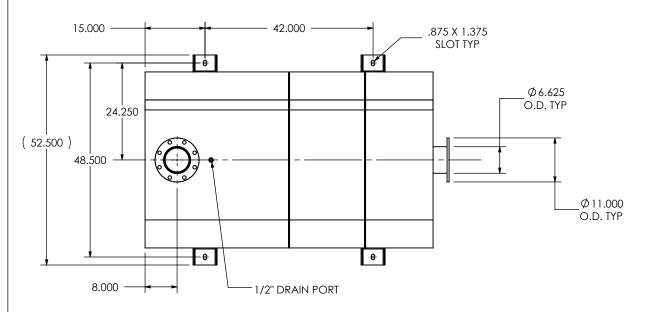

# OXBE2T-06PF-3-0000002A Sales Drawing

DO NOT SCALE DRAWING DRAWING DRAWN REV FES 9/16/2016 OXBE2T-06PF-3-0000002A SD 0 REVIEWED BY SCALE 1:24 WEIGHT: 697 lb SHEET 1 OF 1 09/31/2016

DIMENSIONS ARE IN INCHES UNLESS OTHERWISE SPECIFIED