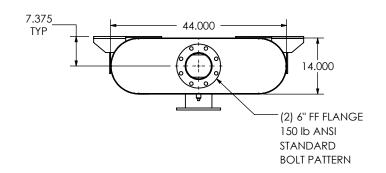

# OXBE2T-06PF-3-0000002A Sales Drawing

DO NOT SCALE DRAWING DRAWING DRAWN REV FES 9/16/2016 OXBE2T-06PF-3-0000002A SD 0 REVIEWED BY SCALE 1:24 WEIGHT: 697 lb SHEET 1 OF 1 09/31/2016

DIMENSIONS ARE IN INCHES UNLESS OTHERWISE SPECIFIED